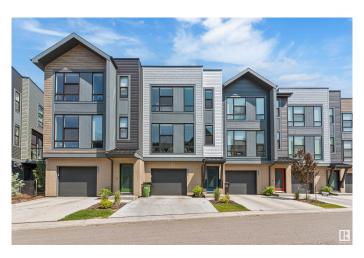

## \$469,900

3 Bedroom, 2.50 Bathroom, 1,577 sqft Condo / Townhouse on 0.00 Acres

Rutherford (Edmonton), Edmonton, AB

Beautiful modern three bedroom townhouse with 1576 sqft of living space. This is a fantastic unit with huge floor-to-ceiling windows, an open floor plan, a balcony on the second level, and a large patio off the main level. The third floor offers a spacious primary bedroom with an ensuite, two other bedrooms with large windows and a large laundry closet. This unit also offers a tandem garage that parks two vehicles with room for one on the driveway. All your shopping and transit needs are minutes away.

### **Amenities**

Amenities Ceiling 9 ft., Closet Organizers, Deck, Vinyl Windows

Parking Tandem