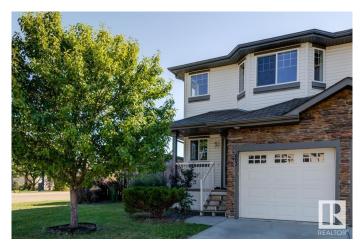

### \$350,000

2 Bedroom, 2.50 Bathroom, 1,073 sqft Single Family on 0.00 Acres

Charlesworth, Edmonton, AB

Looking for a MASSIVE YARD at a GREAT PRICE? Then look no further! This 2 BEDROOM, 2-1/2 BATH, 2 storey Â<sup>1</sup>/<sub>2</sub> duplex with SINGLE ATTACHED GARAGE features a FANTASTIC OPEN-CONCEPT FLOOR-PLAN and CENTRAL AIR CONDITIONING on a CORNER LOT with enough side-street parking to park even the largest motorhome/RV! The home features LAMINATE FLOORING, 2 LARGE PRIMARY SUITES each with their own ensuite and LOTS OF CLOSET SPACE. a GAS FIREPLACE, LOTS OF WINDOWS, FANTASTIC DÉCOR & COLOURS, a FULLY FINISHED (AND TASTEFULLY DONE) BASEMENT plus a PRIVATE EAST-FACING DECK with COMPOSITE DECKING to enjoy those morning coffee's! Need a THIRD BEDROOM? With very little work.... it could be added to the basement! Located in Charlesworth and only a few minutes away from Anthony Henday make commuting an absolute breeze!!!

# **Community Information**

| Address     | 603 62 Street |
|-------------|---------------|
| Area        | Edmonton      |
| Subdivision | Charlesworth  |
| City        | Edmonton      |
| County      | ALBERTA       |
| Province    | AB            |
| Postal Code | T6X 0G1       |