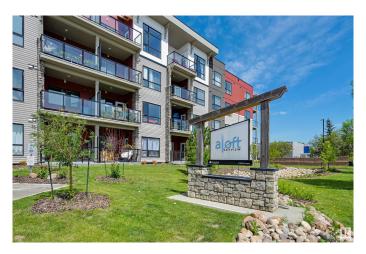

### \$193,900

1 Bedroom, 1.00 Bathroom, 580 sqft Condo / Townhouse on 0.00 Acres

Pembina, Edmonton, AB

Come view this 2024 condo in the 'ALOFT SKYVIEW'. Located in one of Edmonton's northwest communities of Skyview very close to plenty of amenities and public transportation. This condo has a roof top patio that has some of the best views of the entire city. This floor plan is just over 580 sq ft and comes with a total of 1 bedroom & 1 full bathroom. Upgrades in this unit include quartz counter tops, tile back splash, led lighting, large windows, generous walk in closet, front load washer/dryer.

### **Essential Information**

MLS® # E4446860 Price \$193,900

Bedrooms 1

Bathrooms 1.00

Full Baths 1

Square Footage 580

Acres 0.00

Year Built 2024