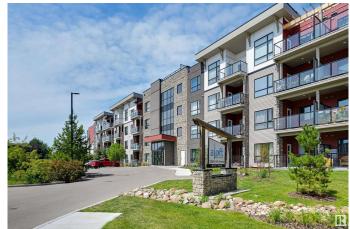

### \$193,900

1 Bedroom, 1.00 Bathroom, 580 sqft Condo / Townhouse on 0.00 Acres

Pembina, Edmonton, AB

Come view this 2024 condo in the 'ALOFT SKYVIEW'. Located in one of Edmonton's northwest communities of Skyview very close to plenty of amenities and public transportation. This condo has a roof top patio that has some of the best views of the entire city. This floor plan is just over 580 sq ft and comes with a total of 1 bedroom & 1 full bathroom. Upgrades in this unit include quartz counter tops, tile back splash, led lighting, large windows, generous walk in closet, front load washer/dryer.

### **Essential Information**

MLS® # E4446860 Price \$193,900

Bedrooms 1

Bathrooms 1.00

Full Baths 1

Square Footage 580

Acres 0.00

Year Built 2024