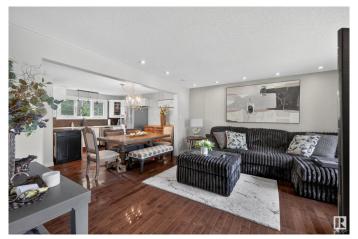

## \$290,000

3 Bedroom, 1.50 Bathroom, 1,102 sqft Single Family on 0.00 Acres

Greenfield, Edmonton, AB

Greenfield alert! Renovated 3-bed, 1.5-bath half duplex in sought-after Greenfield! Ideal for first-time buyers, investors, or families seeking access to Greenfield schools, Southgate transit centre and good access to anywhere in the city. Updates include windows, hardwood, baseboards, hot water tank & fence. Kitchen has granite counters, stainless steel appliances & Murano backsplash. Upper bath with jacuzzi tub. Partially finished basement with back lane access for future garage. Close to LRT, Southgate, parks & transit.

#### Interior

Appliances Dryer, Refrigerator, Stove-Electric, Washer

Heating Forced Air-1, Natural Gas

Stories 3

Has Basement Yes

Basement Full, Partially Finished