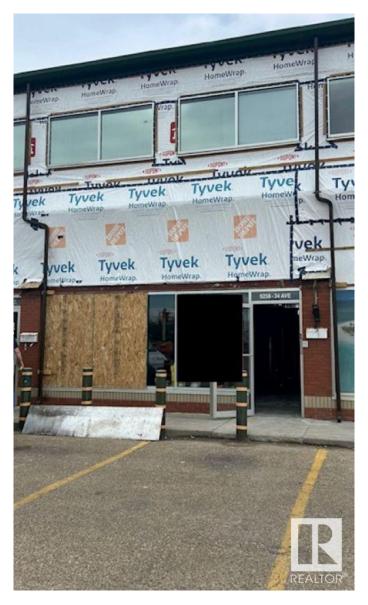

#### \$620,000

0 Bedroom, 0.00 Bathroom, Retail on 0.00 Acres

Strathcona Industrial Park, Edmonton, AB

Receivership Sale – Sold "As Is, Where Is". This 1,177 sq ft unit is located in a high-profile, high-exposure shopping centre on Edmonton's busy south side (34 Ave & 92 St). The property is currently under construction/restoration following a fire in the complex.

Built in 1998