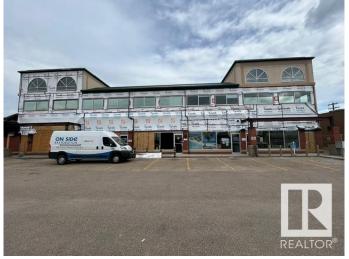

#### \$620,000

0 Bedroom, 0.00 Bathroom, Retail on 0.00 Acres

Strathcona Industrial Park, Edmonton, AB

Receivership Sale – Sold "As Is, Where Is". This 1,177 sq ft unit is located in a high-profile, high-exposure shopping centre on Edmonton's busy south side (34 Ave & 92 St). The property is currently under construction/restoration following a fire in the complex.

Built in 1998