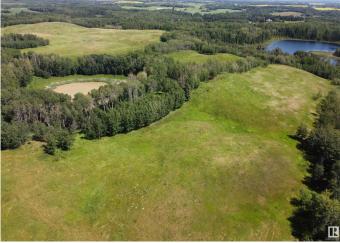

### \$1,295,000

0 Bedroom, 0.00 Bathroom, Rural on 159.87 Acres

None, Rural Parkland County, AB

This 160-acre sanctuary in the pristine Glory Hills presents a rare opportunity to create your own private estate and/or working ranch. Here, country living meets the convenience of being just 10 minutes northwest of Stony Plain. Rolling hills sweep down to a clear, spring-fed deep lake perfect for swimming, fishing, or paddling. With recently constructed, high quality fences, this quarter was used for cattle grazing last year. As the grazing area has included the open area of the 40 acres adjacent to the south, some additional fencing may be required to complete the separation of the two properties. The landscape is a picturesque mix of mature woodlands and sprawling meadows, offering several prime building sites for your dream homeâ€"each featuring panoramic views. Located at the dead end of RGE Road 12 amid sparse surrounding development, this property provides the ideal combination of accessibility and privacy.

## Exterior

Exterior Features Backs Onto Lake, Fenced, Rolling Land