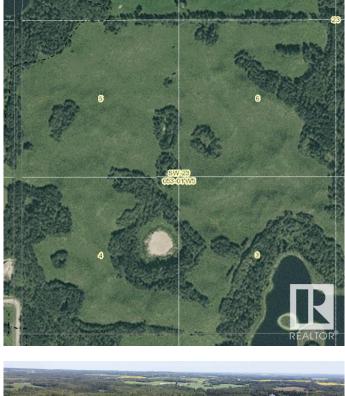

### \$1,295,000

0 Bedroom, 0.00 Bathroom, Rural on 159.87 Acres

None, Rural Parkland County, AB

This 160-acre sanctuary in the pristine Glory Hills presents a rare opportunity to create your own private estate and/or working ranch. Here, country living meets the convenience of being just 10 minutes northwest of Stony Plain. Rolling hills sweep down to a clear, spring-fed deep lake perfect for swimming, fishing, or paddling. With recently constructed, high quality fences, this quarter was used for cattle grazing last year. As the grazing area has included the open area of the 40 acres adjacent to the south, some additional fencing may be required to complete the separation of the two properties. The landscape is a picturesque mix of mature woodlands and sprawling meadows, offering several prime building sites for your dream homeâ€"each featuring panoramic views. Located at the dead end of RGE Road 12 amid sparse surrounding development, this property provides the ideal combination of accessibility and privacy.

## Exterior

Exterior Features Backs Onto Lake, Fenced, Rolling Land