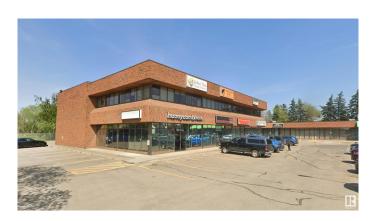

# **\$0 - 202 11830 111 Avenue, Edmonton**

MLS® #E4446803

#### \$0

0 Bedroom, 0.00 Bathroom, Retail on 0.00 Acres

Prince Rupert, Edmonton, AB

• Flexible main floor spaces suitable for a variety of professional/medical uses • Contemporary 2nd floor walk-up office • Excellent parking with 90± dedicated stalls • Strong Tenant mix featuring established restaurant/pub, medical users and more • Opportunity for pylon signage and/or exterior signage. • Great corner location fronting 119 St and 111 Avenue • Proximity to residential areas of Queen Mary Park, Westmount and Inglewood

# **Community Information**

Address 202 11830 111 Avenue

Area Edmonton

Subdivision Prince Rupert

City Edmonton
County ALBERTA

Province AB

Postal Code T5G 0E1