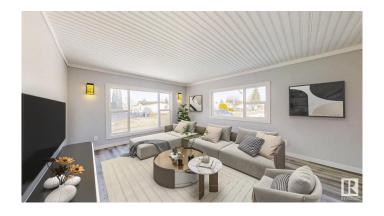

## \$99,900

2 Bedroom, 1.00 Bathroom, 1,052 sqft Land Lease Community on 0.00 Acres

Maple Ridge (Edmonton), Edmonton, AB

1052 sq ft spacious fully renovated 2 bedroom Mobile home for sale in Maple ridge park. Exterior comes with 1 covered and 1 uncovered deck, 2 sheds (1 of them with new siding and metal roof), nice size yard fully fenced with newer chain link fencing and landscaped. 2 parking spots with front drive access plus plenty of street parking in front. The furnace is approx 16 years, Hot water tank is newer. In 2021, the roof was replaced, new siding was installed and triple pane windows were done. In 2025, the following were done -Heat trace, panel servicing by a certified master electrician, Interior fully renovated with new kitchen, drywall, all new PEX plumbing, flooring, countertops, cabinets, bathroom shower and soaker tub, paint, stainless steel appliances, lighting fixtures, doors, sinks and faucets. Property Tax for 2025 was only \$486.66. Pad fee is \$732 per month. Some of the pictures are virtually staged.