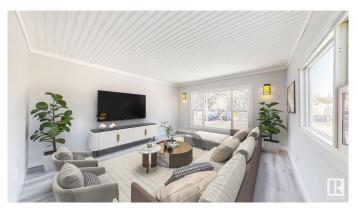

## \$99,900

2 Bedroom, 1.00 Bathroom, 1,052 sqft Land Lease Community on 0.00 Acres

Maple Ridge (Edmonton), Edmonton, AB

1052 sq ft spacious fully renovated 2 bedroom Mobile home for sale in Maple ridge park. Exterior comes with 1 covered and 1 uncovered deck, 2 sheds (1 of them with new siding and metal roof), nice size yard fully fenced with newer chain link fencing and landscaped. 2 parking spots with front drive access plus plenty of street parking in front. The furnace is approx 16 years, Hot water tank is newer. In 2021, the roof was replaced, new siding was installed and triple pane windows were done. In 2025, the following were done -Heat trace, panel servicing by a certified master electrician, Interior fully renovated with new kitchen, drywall, all new PEX plumbing, flooring, countertops, cabinets, bathroom shower and soaker tub, paint, stainless steel appliances, lighting fixtures, doors, sinks and faucets. Property Tax for 2025 was only \$486.66. Pad fee is \$732 per month. Some of the pictures are virtually staged.