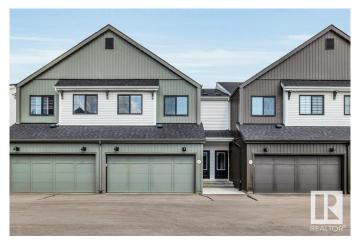

# \$419,900 - 18 1910 Collip View, Edmonton

MLS® #E4446710

#### \$419,900

3 Bedroom, 2.50 Bathroom, 1,582 sqft Condo / Townhouse on 0.00 Acres

Cavanagh, Edmonton, AB

pear old townhome is move in ready. Fabulous location adjacent to Blackmud creek and Cavanagh Ravine, making for a beautiful setting for walks with kids or pets. The design and finishings in the complex give it a modern and truly appealing look. This 3 bedroom unit offers top notch finishes, vinyl flooring, upgraded luxury appliances. Double attached garage, main floor mudroom, second floor bonus room and laundry closet. You will appreciate the excellent sized bedrooms including a beautiful primary suite with walk in closet and full ensuite. Finally unfinished basement for storage or play space.

## **Community Information**

Address 18 1910 Collip View

Area Edmonton
Subdivision Cavanagh
City Edmonton
County ALBERTA

Province AB

Postal Code T6W 5H4

#### **Amenities**

Amenities Deck

Parking Double Garage Attached

#### **Exterior**

Exterior Wood, Vinyl

Exterior Features Airport Nearby, Cul-De-Sac, Golf Nearby, Park/Reserve, Playground

Nearby, Public Transportation, Schools, Shopping Nearby

Roof Asphalt Shingles

Construction Wood, Vinyl