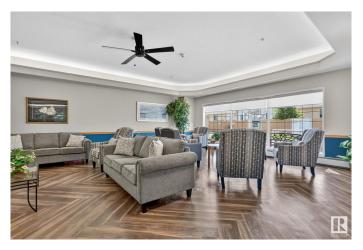

### \$199,900

2 Bedroom, 1.00 Bathroom, 848 sqft Condo / Townhouse on 0.00 Acres

Kensington, Edmonton, AB

Welcome to Shepherd's Place, a warm and welcoming 55+ adult living community located in the desirable neighbourhood of Kensington. This spacious 2 bedroom, 1 bathroom condo offers an open-concept layout that seamlessly connects the kitchen, dining, and living areasâ€"perfect for easy living and entertaining. Large windows throughout fill the space with natural light, and a private balcony off the living room provides a peaceful outdoor retreat. Located on the second floor, this unit also features convenient in-suite laundry with additional storage space. Residents can enjoy a beautifully maintained outdoor courtyard, games and activity rooms, social lounges, an on-site hair salon, fitness room, and dining facilities. Ideally situated close to shopping centres, medical offices, banks, restaurants, and public transitâ€"everything you need is just minutes away. Live comfortably with all the perks of community living in this well-run, amenity-rich complex. Parking stall available for rent for \$25/month.