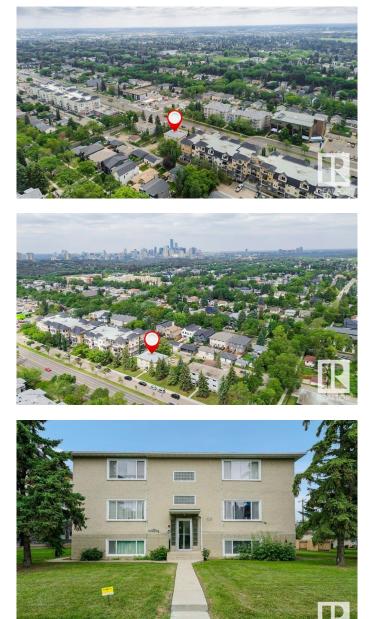

# \$1,580,000 - 8710 82 Avenue, Edmonton

MLS® #E4446657

### \$1,580,000

0 Bedroom, 0.00 Bathroom, Land Commercial on 0.00 Acres

Bonnie Doon, Edmonton, AB

Truly a rare find on Whyte Ave Edmonton. Calling on all Developers and Investors for this prime piece of land. Under the new bylaw, this property is now zoned RM x 16 - Medium Scale Residential, which allows 16 meters in height. Ground floor commercial uses are permitted in the RM x 16 zone but are subject to additional regulations to ensure compatibility with surrounding residential development. Based on the site area of 12,192 sq ft and a maximum Floor Area Ratio (FAR) of 2.3, the site could accommodate up to approximately 28,040 sq ft of total floor area. Assuming an average unit size of 75 mÂ<sup>2</sup>, this translates to an estimated 37 units at maximum buildout. Please note that these are high-level estimates only. The actual number of units achievable will depend on building design, site layout, parking, outdoor space, servicing, and other technical considerations. This, of course, will all be subject to The City of Edmonton Approval at Planning Development Services.