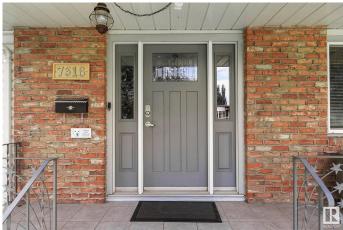

## **Community Information**

| Address     | 7316 156 Street  |
|-------------|------------------|
| Area        | Edmonton         |
| Subdivision | Patricia Heights |
| City        | Edmonton         |
| County      | ALBERTA          |
| Province    | AB               |
| Postal Code | T5R 1X3          |

## Exterior

| Exterior Features | Fenced, Landscaped, No Back Lane, Playground Nearby, Public Transportation, Schools, Shopping Nearby, See Remarks |
|-------------------|-------------------------------------------------------------------------------------------------------------------|
| Lot Description   | 68x110                                                                                                            |
| Roof              | Asphalt Shingles                                                                                                  |
| Construction      | Wood, Brick, Vinyl                                                                                                |
| Foundation        | Concrete Perimeter                                                                                                |