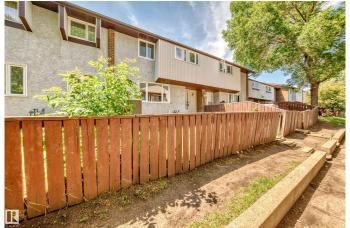

#### \$167,500

3 Bedroom, 1.00 Bathroom, 924 sqft Condo / Townhouse on 0.00 Acres

Kildare, Edmonton, AB

Discover this beautifully RENOVATED 3-bedroom, 2-storey townhouse in the heart of Kildare!Freshly painted and move-in ready, this bright and spacious home offers modern updates and fantastic value. The main floor has a spacious living room with ample sunlight, dining room and cozy kitchen. The NEW SAMSUNG fridge and stove Upstairs you have 3 bedrooms and one full bathroom. The finished basement provides extra living space, den and furnace room with new LG washer and dryer. This home also features a brand NEW FURNACE. While the fenced front yard with new SOD is perfect for relaxing or entertaining. Ideally situated with easy access to Yellowhead Trail and Anthony Henday, you're just minutes from schools, parks, shopping malls, playgrounds, and bus stopsâ€"everything you need is close by! Don't miss this fantastic opportunity!

### **Exterior**

Exterior Wood, Stucco

Exterior Features Fenced, Landscaped, Public Transportation, Schools, Shopping Nearby

Roof Asphalt Shingles

Construction Wood, Stucco

Foundation Concrete Perimeter