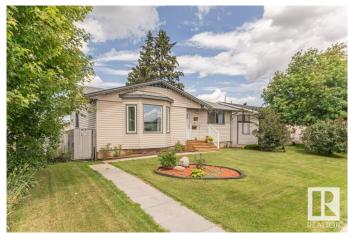

## \$399.900

2 Bedroom, 2.00 Bathroom, 1,069 sqft Single Family on 0.00 Acres

Bergman, Edmonton, AB

Discover this beautifully renovated bungalow in the Bergman community. Featuring crisp white kitchen and neutral grey vinyl planking throughout this open floor plan. This home is move in ready. Enjoy a 5 piece ensuite with his and her sinks and convenient main floor laundry. The separate side entrance to a partially finished basement offers fantastic potential for an in-law suite or additional living space. Outside you will find a detached double garage and ample parking for 4 vehicles plus RV parking. South facing lot

## Interior

Interior Features ensuite bathroom

Appliances Dishwasher-Built-In, Dryer, Garage Control, Garage Opener, Microwave

Hood Fan, Refrigerator, Stove-Electric, Washer, Window Coverings,

**Curtains and Blinds** 