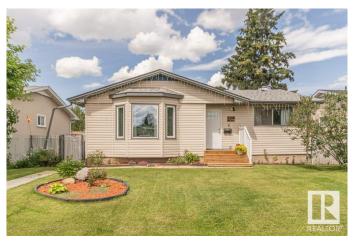

## \$399.900

2 Bedroom, 2.00 Bathroom, 1,069 sqft Single Family on 0.00 Acres

Bergman, Edmonton, AB

Discover this beautifully renovated bungalow in the Bergman community. Featuring crisp white kitchen and neutral grey vinyl planking throughout this open floor plan. This home is move in ready. Enjoy a 5 piece ensuite with his and her sinks and convenient main floor laundry. The separate side entrance to a partially finished basement offers fantastic potential for an in-law suite or additional living space. Outside you will find a detached double garage and ample parking for 4 vehicles plus RV parking. South facing lot

### **Essential Information**

MLS® # E4446577 Price \$399,900

Bedrooms 2
Bathrooms 2.00
Full Baths 2

Square Footage 1,069 Acres 0.00 Year Built 1959

Type Single Family

Sub-Type Detached Single Family

Style Bungalow
Status Active