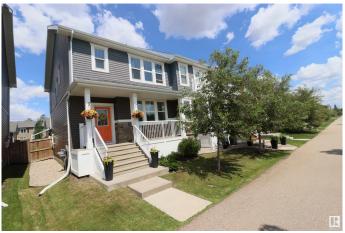

#### \$444.000

3 Bedroom, 2.50 Bathroom, 1,418 sqft Single Family on 0.00 Acres

Robinson, Leduc, AB

Welcome to this polished open floor plan home in popular Robinson. This lovely home boasts a bright kitchen with granite counters, eating bar, SS appliances and tons of natural lighting. The dining area and living room area is enhanced by the wall mounted fireplace. The rear entry leads to a raised deck with gas BBQ hookup, overlooking the landscaped / fenced rear yard. The upper floor provides 3 beds, main bath, laundry area, and spacious master-bed with a 3 pce ensuite & walk-in closet. The basement is ready for your finishing touches. Double detached garage completes the package. A pleasure to show.