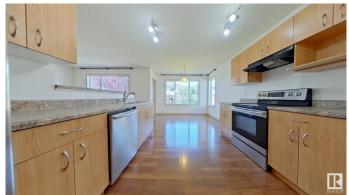

## \$2,195

3 Bedroom, 2.50 Bathroom, 1,507 sqft Rental on 0.00 Acres

Rutherford (Edmonton), Edmonton, AB

Welcome home to your 3 bedroom / 2.5 bathroom detached home in the desirous SW neighborhood of Rutherford! The main floor boasts a large open-concept living space with a large living room, kitchen, and main-floor half-bath! This is perfect for entertaining and for guests. The large windows invite lots of natural sunlight. The laundry is conveniently located on the main floor. Upstairs has 3 bedrooms and 2 full bathrooms – 1 being a private ensuite for the primary! You don't have to worry about sharing your bathroom with the guests or kids! The private backyard is fully fenced and landscaped. Perfect for the kids / pets to play safely or for summer BBQs / get togethers. Enjoy the convenience of having a double attached garage and driveway! Say goodbye to defrosting the car in the winter and enjoy the extra parking for guests! The unfinished basement would make the perfect storage room, playroom, or gym! The possibilities are endless! Small pets are negotiable but must be approved by the owner.

## Interior

Appliances Dishwasher-Built-In, Dryer, Refrigerator, Stove-Electric, Washer