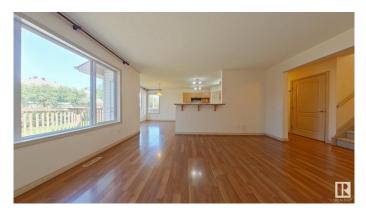

## \$2,195

3 Bedroom, 2.50 Bathroom, 1,507 sqft Rental on 0.00 Acres

Rutherford (Edmonton), Edmonton, AB

Welcome home to your 3 bedroom / 2.5 bathroom detached home in the desirous SW neighborhood of Rutherford! The main floor boasts a large open-concept living space with a large living room, kitchen, and main-floor half-bath! This is perfect for entertaining and for guests. The large windows invite lots of natural sunlight. The laundry is conveniently located on the main floor. Upstairs has 3 bedrooms and 2 full bathrooms – 1 being a private ensuite for the primary! You don't have to worry about sharing your bathroom with the guests or kids! The private backyard is fully fenced and landscaped. Perfect for the kids / pets to play safely or for summer BBQs / get togethers. Enjoy the convenience of having a double attached garage and driveway! Say goodbye to defrosting the car in the winter and enjoy the extra parking for guests! The unfinished basement would make the perfect storage room, playroom, or gym! The possibilities are endless! Small pets are negotiable but must be approved by the owner.