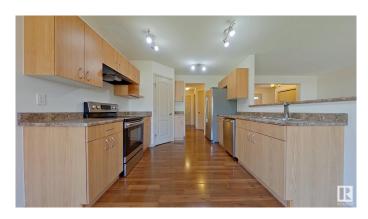

## \$2,195

3 Bedroom, 2.50 Bathroom, 1,507 sqft Rental on 0.00 Acres

Rutherford (Edmonton), Edmonton, AB

Welcome home to your 3 bedroom / 2.5 bathroom detached home in the desirous SW neighborhood of Rutherford! The main floor boasts a large open-concept living space with a large living room, kitchen, and main-floor half-bath! This is perfect for entertaining and for guests. The large windows invite lots of natural sunlight. The laundry is conveniently located on the main floor. Upstairs has 3 bedrooms and 2 full bathrooms – 1 being a private ensuite for the primary! You don't have to worry about sharing your bathroom with the guests or kids! The private backyard is fully fenced and landscaped. Perfect for the kids / pets to play safely or for summer BBQs / get togethers. Enjoy the convenience of having a double attached garage and driveway! Say goodbye to defrosting the car in the winter and enjoy the extra parking for guests! The unfinished basement would make the perfect storage room, playroom, or gym! The possibilities are endless! Small pets are negotiable but must be approved by the owner.

## Interior

Appliances Dishwasher-Built-In, Dryer, Refrigerator, Stove-Electric, Washer