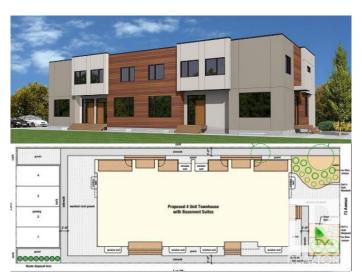

## \$609,000

0 Bedroom, 0.00 Bathroom, Single Family on 0.00 Acres

Avonmore, Edmonton, AB

This is an excellent opportunity to acquire a fully permitted site for an 8-unit complex in a prime location! Here's a concise summary highlighting the key features: DP was obtained on the Site for an 8-unit residential complex. Design: 4 two-storey units upstairs (2 units at 1273 sqft, 2 at 1285 sqft) and 4 one-bedroom basement units (each 578 sqft) Vacant Lot: 48.55 x 135 ft, ready for development Zoning: RS, allowing for a variety of building options Location: Alley entrance with no eastern neighbors, facilitating easy construction and tenant access Transport & Amenities: 1 block from LRT, proximity to ravine, shopping, Downtown, Whyte Ave, schools, rec centers. This is a rare opportunity to develop in a highly desirable area with excellent infrastructure and growth potential. If you're interested in building your investment portfolio or creating a rental income powerhouse, this site is as good as it gets!