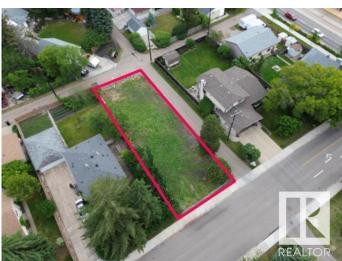

## \$609,000

0 Bedroom, 0.00 Bathroom, Single Family on 0.00 Acres

Avonmore, Edmonton, AB

This is an excellent opportunity to acquire a fully permitted site for an 8-unit complex in a prime location! Here's a concise summary highlighting the key features: DP was obtained on the Site for an 8-unit residential complex. Design: 4 two-storey units upstairs (2 units at 1273 sqft, 2 at 1285 sqft) and 4 one-bedroom basement units (each 578 sqft) Vacant Lot: 48.55 x 135 ft, ready for development Zoning: RS, allowing for a variety of building options Location: Alley entrance with no eastern neighbors, facilitating easy construction and tenant access Transport & Amenities: 1 block from LRT, proximity to ravine, shopping, Downtown, Whyte Ave, schools, rec centers. This is a rare opportunity to develop in a highly desirable area with excellent infrastructure and growth potential. If you're interested in building your investment portfolio or creating a rental income powerhouse, this site is as good as it gets!

# **Community Information**

| Address     | 8312 73 Avenue |
|-------------|----------------|
| Area        | Edmonton       |
| Subdivision | Avonmore       |
| City        | Edmonton       |
| County      | ALBERTA        |
| Province    | AB             |
| Postal Code | T6C 0E2        |