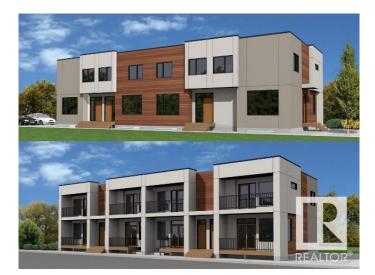

## \$609,000

0 Bedroom, 0.00 Bathroom, Single Family on 0.00 Acres

Avonmore, Edmonton, AB

This is an excellent opportunity to acquire a fully permitted site for an 8-unit complex in a prime location! Here's a concise summary highlighting the key features: DP was obtained on the Site for an 8-unit residential complex. Design: 4 two-storey units upstairs (2 units at 1273 sqft, 2 at 1285 sqft) and 4 one-bedroom basement units (each 578 sqft) Vacant Lot: 48.55 x 135 ft, ready for development Zoning: RS, allowing for a variety of building options Location: Alley entrance with no eastern neighbors, facilitating easy construction and tenant access Transport & Amenities: 1 block from LRT, proximity to ravine, shopping, Downtown, Whyte Ave, schools, rec centers. This is a rare opportunity to develop in a highly desirable area with excellent infrastructure and growth potential. If you're interested in building your investment portfolio or creating a rental income powerhouse, this site is as good as it gets!