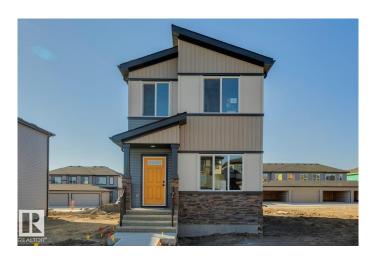

### \$457.900

3 Bedroom, 2.50 Bathroom, 1,317 sqft Single Family on 0.00 Acres

Woodbend, Leduc, AB

Discover the Mason-S quick-possession home in Woodbend: a thoughtfully designed residence with over 1,460 sqft with 3 bedrooms and 2.5 bathrooms. The open-concept main floor features a stylish kitchen that flows into the bright living areaâ€"perfect for everyday living and entertaining. Upstairs, enjoy a spacious primary bedroom alongside two additional bedrooms, a full bathroom. Built-green with energy-efficient systems and high-performance insulation, this San Rufo home combines modern comfort with sustainability. Quick possession is available. Move into a quality-crafted home in the welcoming Woodbend community. Photos are representative.

#### **Essential Information**

MLS® # E4446519 Price \$457,900

Bedrooms 3

Bathrooms 2.50

Full Baths 2

Half Baths 1

Square Footage 1,317

Acres 0.00

Year Built 2025

Type Single Family

Sub-Type Detached Single Family

Style 2 Storey
Status Active

#### **Exterior**

Exterior Wood, Stone, Vinyl, Hardie Board Siding

Exterior Features Park/Reserve, Shopping Nearby

Roof Asphalt Shingles

Construction Wood, Stone, Vinyl, Hardie Board Siding

Foundation Concrete Perimeter