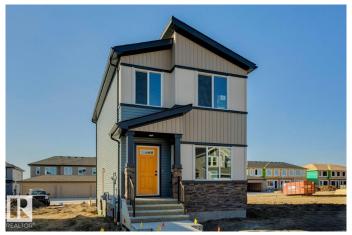

### \$457.900

3 Bedroom, 2.50 Bathroom, 1,317 sqft Single Family on 0.00 Acres

Woodbend, Leduc, AB

Discover the Mason-S quick-possession home in Woodbend: a thoughtfully designed residence with over 1,460 sqft with 3 bedrooms and 2.5 bathrooms. The open-concept main floor features a stylish kitchen that flows into the bright living areaâ€"perfect for everyday living and entertaining. Upstairs, enjoy a spacious primary bedroom alongside two additional bedrooms, a full bathroom. Built-green with energy-efficient systems and high-performance insulation, this San Rufo home combines modern comfort with sustainability. Quick possession is available. Move into a quality-crafted home in the welcoming Woodbend community. Photos are representative.

#### **Essential Information**

MLS® # E4446519 Price \$457,900

Bedrooms 3

Bathrooms 2.50

Full Baths 2

Half Baths 1

Square Footage 1,317

Acres 0.00

Year Built 2025

Type Single Family

Sub-Type Detached Single Family

Style 2 Storey
Status Active

#### **Exterior**

Exterior Wood, Stone, Vinyl, Hardie Board Siding

Exterior Features Park/Reserve, Shopping Nearby

Roof Asphalt Shingles

Construction Wood, Stone, Vinyl, Hardie Board Siding

Foundation Concrete Perimeter