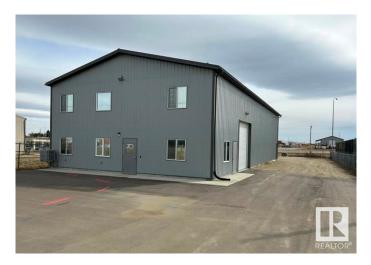

#### \$0

0 Bedroom, 0.00 Bathroom, Industrial on 0.00 Acres

Acheson Industrial, Rural Parkland County, AB

Location, Location! A rare lease opportunity in the well known Acheson industrial park. This 4,000 SF freestanding warehouse sits on a fully fenced and secure yard, ideal for businesses needing space, quick access to major routes, and high visibility from Highway 16A. 3 OH bay doors, 2 at back 14x14 and 1 on side 12x12. Freestanding buildings with yard space do not come up often in Acheson.