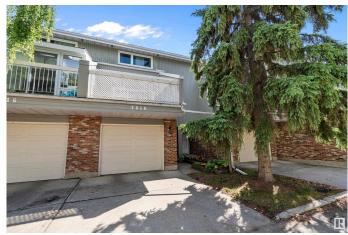

# \$299,500 - 3018 108 Street, Edmonton

MLS® #E4446449

## \$299,500

3 Bedroom, 1.50 Bathroom, 1,569 sqft Condo / Townhouse on 0.00 Acres

Steinhauer, Edmonton, AB

Awesome location on this home, quiet southside location backing a greenspace. Convenient neighbourhood, close to shopping, schools, restaurants and the LRT. Inside there have been many renovations including flooring, HWT, furnance. Large front entry with access to your attached single garage, 2 piece powder room. Few Steps up to your spacious living room with 12+ ft ceilings, brick facing gas fireplace, 2 double garage doors leading out to your 2 tiered deck and completely fenced yard backing a quiet green space. The kitchen has been renovated with newer cabinets, counters, appliances and extra pantry space. There is a large patio door leading out to your upper deck. The top floor has 3 bedroom and a large bathroom. There is a basement with family room, laundry and storage.