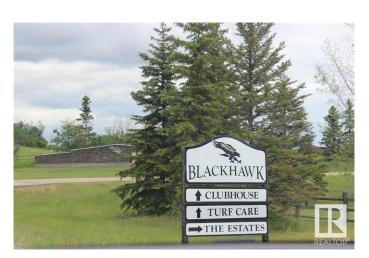

### \$379,000

0 Bedroom, 0.00 Bathroom, Rural on 1.00 Acres

The Estates at Blackhawk, Rural Parkland County, AB

Here is one of the few remaining building parcels in The Estates at Blackhawk. This parcel offers a great golf Course view Backing onto the Tee-Box on #4 and fairway, an ideal site for a large footprint bungalow style home. There are many fine homes in Blackhawk Estates. Just a short walk to the river valley or to the world class Blackhawk Golf Club (Memberships available). From here it is just a 15 minute drive to west Edmonton or about the same to the International Airport or the Leduc/Nisku area.