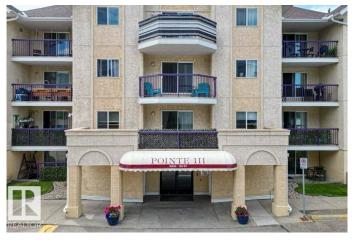

#### \$163,000

2 Bedroom, 1.00 Bathroom, 793 sqft Condo / Townhouse on 0.00 Acres

Queen Mary Park, Edmonton, AB

Enjoy QUIET living in the desirable community of QUEEN MARY PARK! Through the FOYER, the flowing space is centered around the DINING AREA adjoining the BRIGHT KITCHEN with AMPLE CABINETRY. The LIVING ROOM smartly splits the PRIMARY BEDROOM with generous footprint, DOUBLE CLOSET and a LARGE WINDOW, next to the UPDATED + STYLISH 4PC BATH, from the amply-sized 2ND BEDROOM. Enjoy the ALL-SEASON, SEMI-PRIVATE PATIO, IN-SUITE LAUNDRY, STORAGE ROOM, and ASSIGNED PARKING. This is a perfect fit for anyone looking to be in one of Edmonton's most walkable neighborhoods, near the Loblaws City Market + the Brewery District.

### **Exterior**

Exterior Wood, Stucco

Exterior Features Backs Onto Park/Trees, Playground Nearby, Public Transportation,

Schools, Shopping Nearby, See Remarks

Roof Asphalt Shingles

Construction Wood, Stucco