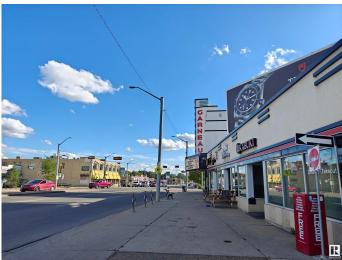

#### \$178,800

0 Bedroom, 0.00 Bathroom, Business on 0.00 Acres

Garneau, Edmonton, AB

This fully equipped sushi restaurant presents a prime opportunity in a high-traffic location on one of the busiest streets, 109th Street, just steps from the University of Alberta and Whyte Avenue. With state-of-the-art kitchen equipment, stylish dining areas, and all necessary furnishings, the restaurant is ready for immediate operation. Its strategic location and established reputation make it an ideal turn-key business for anyone looking to enter the sushi industry or expand their culinary ventures. Don't miss this chance to own a well-positioned, fully operational restaurant in a vibrant neighborhood.

## **Community Information**

| Address     | 8724 109 Street |
|-------------|-----------------|
| Area        | Edmonton        |
| Subdivision | Garneau         |
| City        | Edmonton        |

| County      | ALBERTA |
|-------------|---------|
| Province    | AB      |
| Postal Code | T6G 1E9 |