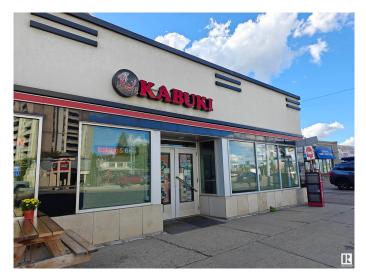

# \$178,800 - 8724 109 Street, Edmonton

MLS® #E4446306

#### \$178,800

0 Bedroom, 0.00 Bathroom, Business on 0.00 Acres

Garneau, Edmonton, AB

This fully equipped sushi restaurant presents a prime opportunity in a high-traffic location on one of the busiest streets, 109th Street, just steps from the University of Alberta and Whyte Avenue. With state-of-the-art kitchen equipment, stylish dining areas, and all necessary furnishings, the restaurant is ready for immediate operation. Its strategic location and established reputation make it an ideal turn-key business for anyone looking to enter the sushi industry or expand their culinary ventures. Don't miss this chance to own a well-positioned, fully operational restaurant in a vibrant neighborhood.