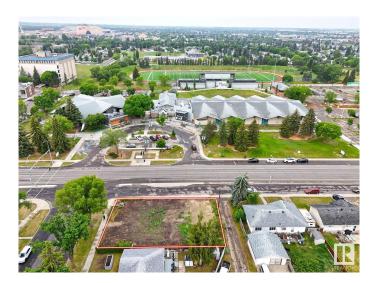

#### \$799,900

0 Bedroom, 0.00 Bathroom, Land Commercial on 0.00 Acres

Meadowlark Park (Edmonton), Edmonton, AB

Corner Lot already Demolished & REZONED to RM h16 .. Approved for a 4-storey Building. The site also offers mixed-use potential, allowing for COMMERCIAL ON MAIN Level (like daycare) and three residential stories above â€" perfect for builders and investors looking for a value-packed project. Situated directly across from a RECREATION CENTRE, CHURCH and walking distance to two schools, parks, and other amenities. Plus, WEST EDMONTON is only 4-5 MINUTES AWAY. Don't miss out on this rare opportunity in a highly sought-after location.