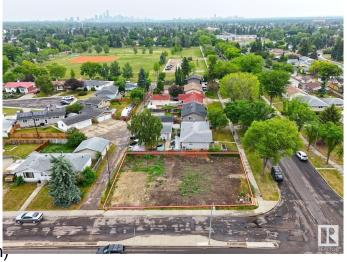

#### \$799,900

0 Bedroom, 0.00 Bathroom, Land Commercial on 0.00 Acres

Meadowlark Park (Edmonton), Edmonton, AB

Corner Lot already Demolished & REZONED to RM h16 .. Approved for a 4-storey Building. The site also offers mixed-use potential, allowing for COMMERCIAL ON MAIN Level (like daycare) and three residential stories above â€" perfect for builders and investors looking for a value-packed project. Situated directly across from a RECREATION CENTRE, CHURCH and walking distance to two schools, parks, and other amenities. Plus, WEST EDMONTON is only 4-5 MINUTES AWAY. Don't miss out on this rare opportunity in a highly sought-after location.