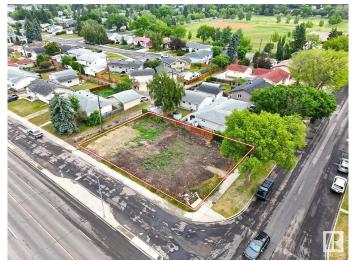

#### \$799,900

0 Bedroom, 0.00 Bathroom, Land Commercial on 0.00 Acres

Meadowlark Park (Edmonton), Edmonton, AB

Corner Lot already Demolished & REZONED to RM h16 .. Approved for a 4-storey Building. The site also offers mixed-use potential, allowing for COMMERCIAL ON MAIN Level (like daycare) and three residential stories above â€" perfect for builders and investors looking for a value-packed project. Situated directly across from a RECREATION CENTRE, CHURCH and walking distance to two schools, parks, and other amenities. Plus, WEST EDMONTON is only 4-5 MINUTES AWAY. Don't miss out on this rare opportunity in a highly sought-after location.