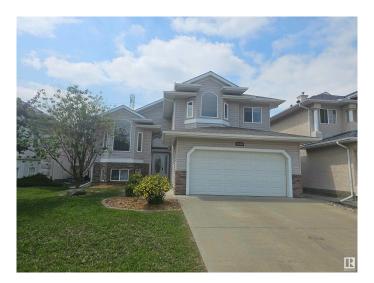

# \$535,000 - 14908 16 Street, Edmonton

MLS® #E4446216

### \$535.000

7 Bedroom, 3.00 Bathroom, 1,900 sqft Single Family on 0.00 Acres

Fraser, Edmonton, AB

SEVEN Bedroom, 3 bath modified bi level home located in the Fraser Commuity of Edmonton, just south of the Henday drive. Lots of extra features, large back yard fenced, double attached garage with entry to the basement, which makes this perfect fit for a basement or inlaw suite should City allow. Upstairs is a large kitchen with lots of counter space, open to the family room and doors leading to back deck off dining area. Livingroom is big and bright and has vaulted ceiling. Primary is on upper floor and boasts of full jetted bath and separate shower and walk in closet. two other bedrooms on main floor. Lower level has 4 bedrooms and a family room and full bath. Pillar accents, hardwood floors, vaulted ceilings and more.

#### **Essential Information**

MLS® # E4446216 Price \$535,000

Bedrooms 7

Bathrooms 3.00

Full Baths 3

Square Footage 1,900

Acres 0.00

Year Built 2005