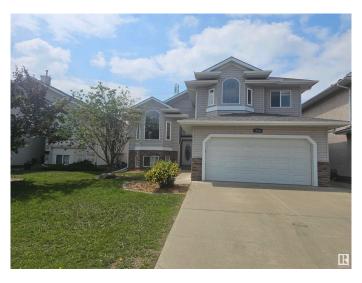

# \$535,000 - 14908 16 Street, Edmonton

MLS® #E4446216

### \$535.000

7 Bedroom, 3.00 Bathroom, 1,900 sqft Single Family on 0.00 Acres

Fraser, Edmonton, AB

SEVEN Bedroom, 3 bath modified bi level home located in the Fraser Commuity of Edmonton, just south of the Henday drive. Lots of extra features, large back yard fenced, double attached garage with entry to the basement, which makes this perfect fit for a basement or inlaw suite should City allow. Upstairs is a large kitchen with lots of counter space, open to the family room and doors leading to back deck off dining area. Livingroom is big and bright and has vaulted ceiling. Primary is on upper floor and boasts of full jetted bath and separate shower and walk in closet. two other bedrooms on main floor. Lower level has 4 bedrooms and a family room and full bath. Pillar accents, hardwood floors, vaulted ceilings and more.

#### **Essential Information**

MLS® # E4446216 Price \$535,000

Bedrooms 7

Bathrooms 3.00

Full Baths 3

Square Footage 1,900

Acres 0.00

Year Built 2005