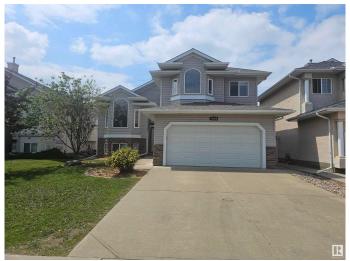

# \$535,000 - 14908 16 Street, Edmonton

MLS® #E4446216

### \$535.000

7 Bedroom, 3.00 Bathroom, 1,900 sqft Single Family on 0.00 Acres

Fraser, Edmonton, AB

SEVEN Bedroom, 3 bath modified bi level home located in the Fraser Commuity of Edmonton, just south of the Henday drive. Lots of extra features, large back yard fenced, double attached garage with entry to the basement, which makes this perfect fit for a basement or inlaw suite should City allow. Upstairs is a large kitchen with lots of counter space, open to the family room and doors leading to back deck off dining area. Livingroom is big and bright and has vaulted ceiling. Primary is on upper floor and boasts of full jetted bath and separate shower and walk in closet. two other bedrooms on main floor. Lower level has 4 bedrooms and a family room and full bath. Pillar accents, hardwood floors, vaulted ceilings and more.

#### **Essential Information**

MLS® # E4446216 Price \$535,000

Bedrooms 7

Bathrooms 3.00

Full Baths 3

Square Footage 1,900

Acres 0.00

Year Built 2005