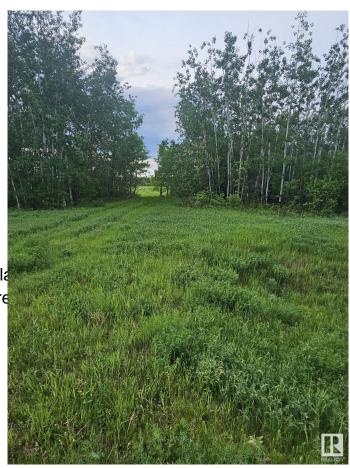

#### \$315,900

0 Bedroom, 0.00 Bathroom, Rural on 2.11 Acres

Century Estates (Parkland), Rural Parkland County, AB

Welcome to Lot 12, 53521 Range Road 272 â€" an opportunity to own 2.5 acres of pristine land tucked away in a quiet, mature neighbourhood. Surrounded by trees and natural beauty, this parcel offers the perfect balance of privacy and tranquility while remaining conveniently close to major routes and nearby amenities. Whether you envision a cozy country home, a private getaway, or a future investment, this land offers endless possibilities. The property features mature trees, gently rolling topography, and ample space for your custom build, garage, garden, and more. Located just minutes west of Edmonton and near Spruce Grove and Devon. this location combines rural serenity with urban access. No building timeline, zoned for country residential, and services nearby.

**Exterior** 

Exterior Features Environmental Reserve, Fla

Stream/Pond, Treed Lot, Stre