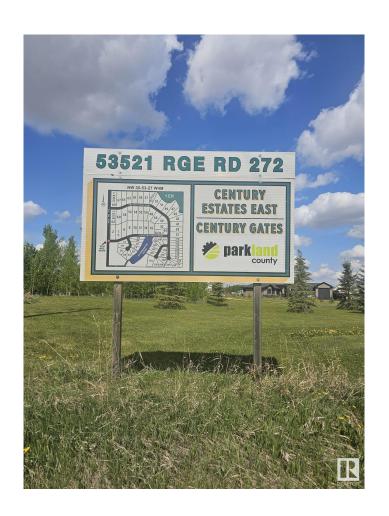

## **Community Information**

Address 12, 53521 Rge Rd 272

Area Rural Parkland County

Subdivision Century Estates (Parkland)

City Rural Parkland County

County ALBERTA

Province AB

Postal Code T7X 3M5

### **Additional Information**

Date Listed July 6th, 2025

Days on Market 2

Zoning Zone 70

DATA IS DEEMED RELIABLE BUT IS NOT GUARANTEED ACCURATE BY THE REALTORS® ASSOCIATION OF EDMONTON. COPYRIGHT 2025 BY THE REALTORS® ASSOCIATION OF EDMONTON. ALL RIGHTS RESERVED. Trademarks are owned or controlled by the Canadian Real Estate Association (CREA) and identify real estate professionals who are members of CREA (REALTOR®, REALTORS®) and/or the quality of services they provide (MLS®, Multiple Listing Service®)