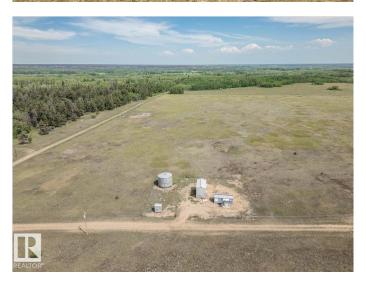

## \$799,000

3 Bedroom, 2.00 Bathroom, 2,223 sqft Rural on 160.00 Acres

None, Rural Sturgeon County, AB

160 +/- Acres of mostly Pasture land with \$21,144.00+/- in yearly lease revenue. The 2223 sq/ft home is on a newer foundation. The Main Floor has the Primary Bedroom, Two Bathrooms, Two Kitchens, and Living room. The Upper Level has Two more Bedrooms, with Two other rooms that can be used as bedrooms. The Basement is Unfinished holds Two Furnaces, is plumbed for in-floor heat, and ready to be taken in any direction. This property could tend to many different uses with lots of trees for privacy and wildlife. Pasture Available Immediately and No Animals have been on the land in 2025. 160 acres across road available as well. Close proximity to Fort Saskatchewan and Redwater. Escape the city with potential to live cost-free. Rent the land for pasture and current oil lease to cover mortgage, utilities, insurance, and taxes. Large house with a metal roof on a solid foundation with a massive basement offering loads of potential for a growing family. Work in industrial heartland being just minutes to Nutrien!