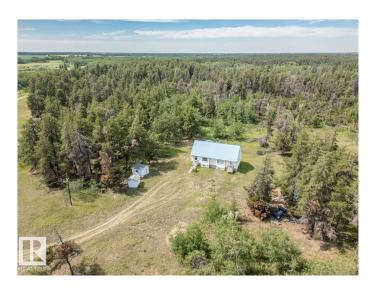

## \$799,000

3 Bedroom, 2.00 Bathroom, 2,223 sqft Rural on 160.00 Acres

None, Rural Sturgeon County, AB

160 +/- Acres of mostly Pasture land with \$21,144.00+/- in yearly lease revenue. The 2223 sq/ft home is on a newer foundation. The Main Floor has the Primary Bedroom, Two Bathrooms, Two Kitchens, and Living room. The Upper Level has Two more Bedrooms, with Two other rooms that can be used as bedrooms. The Basement is Unfinished holds Two Furnaces, is plumbed for in-floor heat, and ready to be taken in any direction. This property could tend to many different uses with lots of trees for privacy and wildlife. Pasture Available Immediately and No Animals have been on the land in 2025. 160 acres across road available as well. Close proximity to Fort Saskatchewan and Redwater. Escape the city with potential to live cost-free. Rent the land for pasture and current oil lease to cover mortgage, utilities, insurance, and taxes. Large house with a metal roof on a solid foundation with a massive basement offering loads of potential for a growing family. Work in industrial heartland being just minutes to Nutrien!