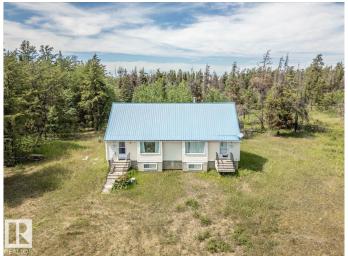

## \$799,000

3 Bedroom, 2.00 Bathroom, 2,223 sqft Rural on 160.00 Acres

None, Rural Sturgeon County, AB

160 +/- Acres of mostly Pasture land with \$21,144.00+/- in yearly lease revenue. The 2223 sq/ft home is on a newer foundation. The Main Floor has the Primary Bedroom, Two Bathrooms, Two Kitchens, and Living room. The Upper Level has Two more Bedrooms, with Two other rooms that can be used as bedrooms. The Basement is Unfinished holds Two Furnaces, is plumbed for in-floor heat, and ready to be taken in any direction. This property could tend to many different uses with lots of trees for privacy and wildlife. Pasture Available Immediately and No Animals have been on the land in 2025. 160 acres across road available as well. Close proximity to Fort Saskatchewan and Redwater. Escape the city with potential to live cost-free. Rent the land for pasture and current oil lease to cover mortgage, utilities, insurance, and taxes. Large house with a metal roof on a solid foundation with a massive basement offering loads of potential for a growing family. Work in industrial heartland being just minutes to Nutrien!