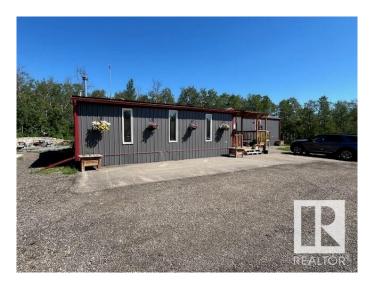

## \$449,900

2 Bedroom, 0.50 Bathroom, 1,087 sqft Rural on 6.30 Acres

None, Rural Sturgeon County, AB

Excellent location! Very close to Bon Accord, exceptional renovations. Double detached garage. Majority of the acreage is gravel for commercial use. Drilled well.

Built in 1994

### **Exterior**

Exterior Wood

Exterior Features See Remarks

Construction Wood Foundation Slab