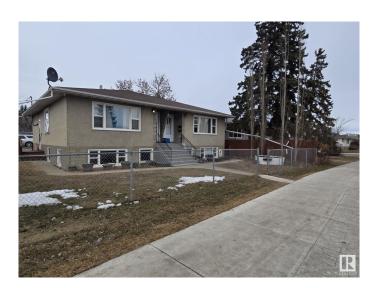

# \$629,900 - 6422 132 Avenue, Edmonton

MLS® #E4446150

# \$629,900

0 Bedroom, 0.00 Bathroom, Multi-Family Commercial on 0.00 Acres

Belvedere, Edmonton, AB

Updated side by side duplex with 5 LEGAL SUITES. Both main Floor units offer two bedrooms and one 4pc bath with vinyl plank flooring, renovated kitchen, newer windows and a large 10x15 deck off the master bedroom. The lower level has two one bedroom suites, one bachelor suite and a laundry room. garage has been converted to storage space for tenants. Building upgrades include two new furnaces, two new hot water tanks and new Shingles in 2020. This is a fantastic investment opportunity for a first time investor or someone building their portfolio. Easy to rent in the area and lots of amenities nearby.

Built in 1958