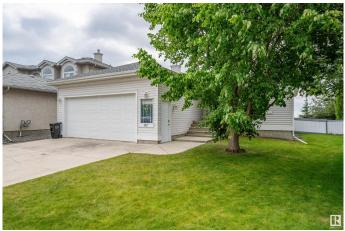

### Custom Built, Bright fully

wheelchair-accessible home with main floor living! Features a front bedroom, large master with double-sided fireplace, walk-in closet, and accessible 3-pc bath. Main floor also includes a 4-pc bath in great condition, laundry room with washer, dryer, utility sink, and bright kitchen with all appliances, A/C,new window coverings, patio door to a sunny deck, low-maintenance yard with fruit trees, shed, and lift to main yard. Vaulted ceilings, gas fireplace, laminate and linoleum flooring. Fully finished basement offers newer windows, huge rumpus room, under-stair storage, 2 large bedrooms (1 with massive walk-in closet), 4-pc bath, utility room with 2 new hot water tanks and furnace. Includes Truly move-in ready!

### Exterior

| Exterior          | Wood, Vinyl                                                   |
|-------------------|---------------------------------------------------------------|
| Exterior Features | Backs Onto Park/Trees, Fenced, Landscaped, Playground Nearby, |
|                   | Public Transportation, Schools, Shopping Nearby               |
| Roof              | Asphalt Shingles                                              |
| Construction      | Wood, Vinyl                                                   |
| Foundation        | Concrete Perimeter                                            |