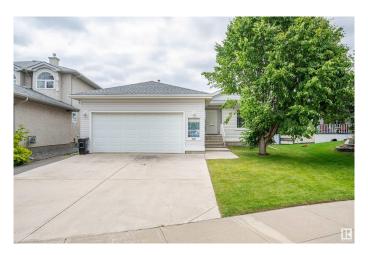

# \$529,900 - 4927 152 Avenue, Edmonton

MLS® #E4446147

### \$529,900

4 Bedroom, 3.00 Bathroom, 1,486 sqft Single Family on 0.00 Acres

Miller, Edmonton, AB

### Custom Built, Bright fully

wheelchair-accessible home with main floor living! Features a front bedroom, large master with double-sided fireplace, walk-in closet, and accessible 3-pc bath. Main floor also includes a 4-pc bath in great condition, laundry room with washer, dryer, utility sink, and bright kitchen with all appliances, A/C,new window coverings, patio door to a sunny deck, low-maintenance yard with fruit trees, shed, and lift to main yard. Vaulted ceilings, gas fireplace, laminate and linoleum flooring. Fully finished basement offers newer windows, huge rumpus room, under-stair storage, 2 large bedrooms (1 with massive walk-in closet), 4-pc bath, utility room with 2 new hot water tanks and furnace. Includes Truly move-in ready!