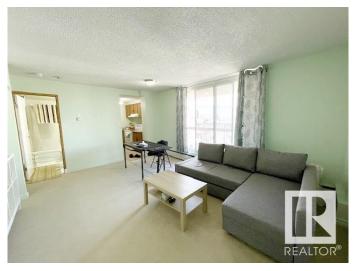

#### \$78,700

1 Bedroom, 1.00 Bathroom, 515 sqft Condo / Townhouse on 0.00 Acres

Belvedere, Edmonton, AB

Welcome to this bright, fully renovated top-floor unit in Hollyburn Towers, located in Edmonton's Belvedere community. This spacious 1-bedroom apartment offers beautiful south-facing views of downtown, with freshly painted walls & new carpet flooring. Enjoy an open-concept living space with a large private balcony measuring 17.5 by 6.8 feet. The unit comes furnished with all new convertible sofa bed, coffee table, side table, bed frame, mattress, curtains, a 50-inch Samsung TV, and a TV stand. The kitchen features a built-in dishwasher, refrigerator, stove, and hood fan. Conveniently located near shopping, schools, playgrounds, public transportation, and major routes. Optional parking stalls available: above-ground for \$45/month or underground for \$75/month.