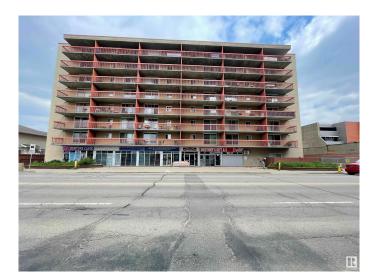

# \$78,700 - #701 12831 66 Street, Edmonton

MLS® #E4446122

#### \$78,700

1 Bedroom, 1.00 Bathroom, 515 sqft Condo / Townhouse on 0.00 Acres

Belvedere, Edmonton, AB

Welcome to this bright, fully renovated top-floor unit in Hollyburn Towers, located in Edmonton's Belvedere community. This spacious 1-bedroom apartment offers beautiful south-facing views of downtown, with freshly painted walls & new carpet flooring. Enjoy an open-concept living space with a large private balcony measuring 17.5 by 6.8 feet. The unit comes furnished with all new convertible sofa bed, coffee table, side table, bed frame, mattress, curtains, a 50-inch Samsung TV, and a TV stand. The kitchen features a built-in dishwasher, refrigerator, stove, and hood fan. Conveniently located near shopping, schools, playgrounds, public transportation, and major routes. Optional parking stalls available: above-ground for \$45/month or underground for \$75/month.

#### **Exterior**

Exterior Concrete, Brick

Exterior Features Back Lane, Picnic Area, Playground Nearby, Public Transportation,

Schools, Shopping Nearby, View Downtown

Roof Flat

Construction Concrete, Brick