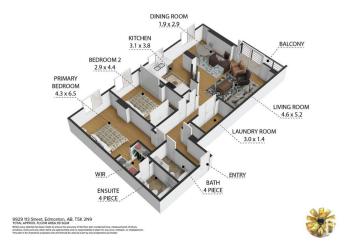

#### \$269,900

2 Bedroom, 2.00 Bathroom, 1,075 sqft Condo / Townhouse on 0.00 Acres

WîhkwÃantôwin, Edmonton, AB

LOCATION LOCATION! Perfectly situated on a quiet street 1 block from the beautiful River Valley in the highly sought after community of the Tretheway, this stunning 2 bedroom, 2 FULL bath home does not disappoint! Located on the 4th floor and boasting over 1070 sq ft, this SPACIOUS home includes HARDWOOD flooring, an abundance of NATURAL light, MASSIVE balcony, and in-suite LAUNDRY. This home has been meticulously cared for and the PRIDE OF OWNERSHIP shows everywhere you look. Property amenities include: pet friendly, underground parking, gym, sauna, and recreational room. Welcome Home!

#### Interior

Interior Features ensuite bathroom

Appliances Dishwasher-Built-In, Dryer, Refrigerator, Stove-Electric, Washer

Heating Hot Water, Natural Gas