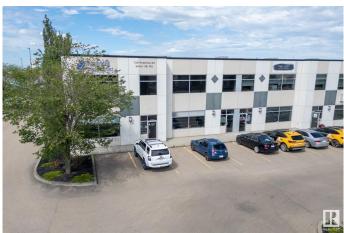

# \$1,795,000 - 110 120 Pembina Road, Sherwood Park

MLS® #E4446067

### \$1,795,000

0 Bedroom, 0.00 Bathroom, Office on 0.00 Acres

Sherwood Business Park, Sherwood Park, AB

Incredible Business Condo Opportunity in NW Sherwood Park! Premium Interior Development with rear warehouse bays 22 feet high inside and two large overhead doors (14X16), multiple offices, bullpen area, meeting rooms, reception area, upper mezzanine office area and meeting areas. Currently rented month-to-month by long term tenant. There is complete FLEXIBILITY here for any business ... an EXCELLENT **OPPORTUNITY FOR INVESTOR or OWNER** / USER. Easily demisable as needed, for maximum business value!! Retail, Office, Professional, Services, Light Industrial, Manufacturing, Services, Trades, Contractors, Consulting....OWN IT, USE IT or LEASE IT OUT - Allow this property to make you money. Prime Location in NW Sherwood Park, close to the Yellowhead and Anthony Henday, high traffic area, lots of parking, easy access to and from anywhere.