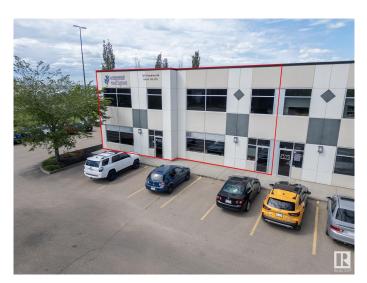

# \$1,795,000 - 110 120 Pembina Road, Sherwood Park

MLS® #E4446067

### \$1,795,000

0 Bedroom, 0.00 Bathroom, Office on 0.00 Acres

Sherwood Business Park, Sherwood Park, AB

Incredible Business Condo Opportunity in NW Sherwood Park! Premium Interior Development with rear warehouse bays 22 feet high inside and two large overhead doors (14X16), multiple offices, bullpen area, meeting rooms, reception area, upper mezzanine office area and meeting areas. Currently rented month-to-month by long term tenant. There is complete FLEXIBILITY here for any business ... an EXCELLENT **OPPORTUNITY FOR INVESTOR or OWNER** / USER. Easily demisable as needed, for maximum business value!! Retail, Office, Professional, Services, Light Industrial, Manufacturing, Services, Trades, Contractors, Consulting....OWN IT, USE IT or LEASE IT OUT - Allow this property to make you money. Prime Location in NW Sherwood Park, close to the Yellowhead and Anthony Henday, high traffic area, lots of parking, easy access to and from anywhere.