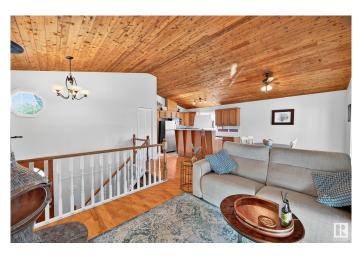

#### \$374,900

3 Bedroom, 2.00 Bathroom, 833 sqft Single Family on 0.00 Acres

Jamieson Place, Edmonton, AB

Welcome to this beautifully upgraded 3 bedroom, 2 bathroom home (with over 1600sqft living space!) featuring vaulted ceilings and a bright open-concept layout that's perfect for entertaining. Stay cool in the summer with air conditioning and enjoy the convenience of a detached garage and a backyard of your dreams with a tiered deck. The main bathroom has been tastefully renovated, adding a modern touch to this inviting space. This home boasts TONS of upgrades for peace of mind, including: insulation (2012), new carpet, a high-efficiency hot water tank (2022), washer and dryer, furnace (2023), and a brand new roof (2024) and lots more!. Whether you're a first-time buyer or looking to downsize without compromising on comfort, this home offers exceptional value and move-in ready ease.

## **Community Information**

| Address      | 5606 186 Street                                                                                                           |
|--------------|---------------------------------------------------------------------------------------------------------------------------|
| Area         | Edmonton                                                                                                                  |
| Subdivision  | Jamieson Place                                                                                                            |
| City         | Edmonton                                                                                                                  |
| County       | ALBERTA                                                                                                                   |
| Province     | AB                                                                                                                        |
| Postal Code  | T6M 1Z9                                                                                                                   |
| Amenities    |                                                                                                                           |
| Amenities    | Air Conditioner, Deck, No Smoking Home, Vaulted Ceiling                                                                   |
| Parking      | Double Garage Detached                                                                                                    |
| Interior     |                                                                                                                           |
| Appliances   | Air Conditioning-Central, Dishwasher-Built-In, Dryer, Fan-Ceiling, Refrigerator, Stove-Electric, Washer, Window Coverings |
| Heating      | Forced Air-1, Natural Gas                                                                                                 |
| Stories      | 2                                                                                                                         |
| Has Basement | Yes                                                                                                                       |
| Basement     | Full, Finished                                                                                                            |
| Exterior     |                                                                                                                           |
| Exterior     | Wood, Vinyl                                                                                                               |