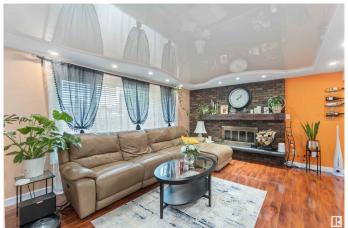

### \$478,000

4 Bedroom, 2.50 Bathroom, 1,302 sqft Single Family on 0.00 Acres

Northmount (Edmonton), Edmonton, AB

Welcome to this beautifully renovated bungalow in a fantastic neighborhood! This home features kitchen with brand-new appliances and quartz countertops. It offers three bedrooms, two bathrooms, and a large basement perfect for entertainment. The huge backyard provides ample space for a garden. The sunroom is ideal for cozy evenings with family. Additionally, the windows were replaced in 2020 and HWT in 2024.

## Interior

Interior Features ensuite bathroom

Appliances Air Conditioning-Central, Dishwasher-Built-In, Dryer, Garage Opener,

Microwave Hood Fan, Refrigerator, Washer

Heating Forced Air-1, Natural Gas

Stories 2