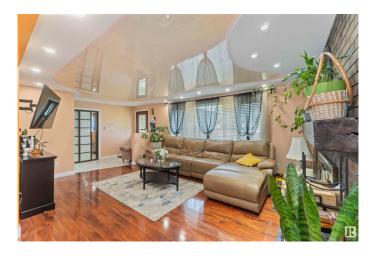

### \$478,000

4 Bedroom, 2.50 Bathroom, 1,302 sqft Single Family on 0.00 Acres

Northmount (Edmonton), Edmonton, AB

Welcome to this beautifully renovated bungalow in a fantastic neighborhood! This home features kitchen with brand-new appliances and quartz countertops. It offers three bedrooms, two bathrooms, and a large basement perfect for entertainment. The huge backyard provides ample space for a garden. The sunroom is ideal for cozy evenings with family. Additionally, the windows were replaced in 2020 and HWT in 2024.

## Interior

Interior Features ensuite bathroom

Appliances Air Conditioning-Central, Dishwasher-Built-In, Dryer, Garage Opener,

Microwave Hood Fan, Refrigerator, Washer

Heating Forced Air-1, Natural Gas

Stories 2