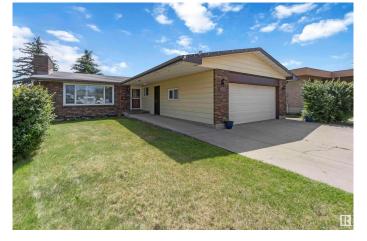

### \$478,000

4 Bedroom, 2.50 Bathroom, 1,302 sqft Single Family on 0.00 Acres

Northmount (Edmonton), Edmonton, AB

Welcome to this beautifully renovated bungalow in a fantastic neighborhood! This home features kitchen with brand-new appliances and quartz countertops. It offers three bedrooms, two bathrooms, and a large basement perfect for entertainment. The huge backyard provides ample space for a garden. The sunroom is ideal for cozy evenings with family. Additionally, the windows were replaced in 2020 and HWT in 2024.

### **Amenities**

Amenities Air Conditioner, Sunroom, Vinyl Windows

Parking Double Garage Attached

#### **Exterior**

Exterior Wood, Brick, Metal

Exterior Features Playground Nearby, Public Transportation, Schools, Shopping Nearby

Roof Asphalt Shingles

Construction Wood, Brick, Metal

Foundation Concrete Perimeter