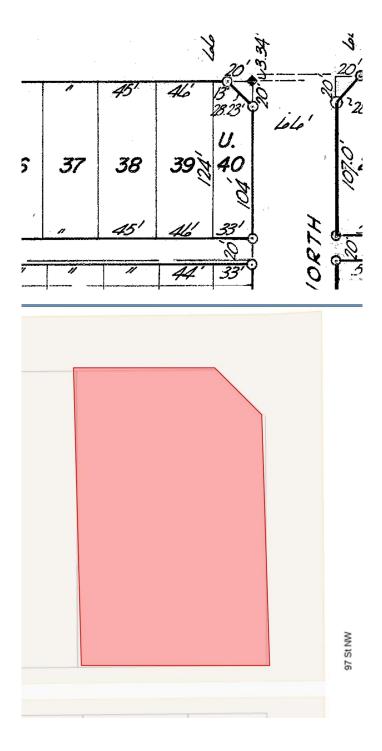

#### \$650,000

0 Bedroom, 0.00 Bathroom, Single Family on 0.00 Acres

Hazeldean, Edmonton, AB

ATTENTION DEVELOPERS - Do not miss out on this huge corner lot located in the desirable community of Hazeldean. A lot like this does not come up often. With the lot measuring 79 x 124 bringing that to approx of a total lot size is 891.40m2 or 9796 sqft. With the City building requirements include 75m2 of lot per living unit up to a maximum of 45% of lot coverage it makes opportunities endless on this lot. This property is conveniently located close to public transit, shopping, schools and all amenities. Don't miss this great opportunity!!