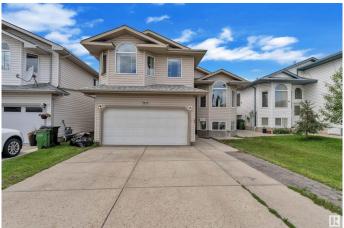

### \$559,900

5 Bedroom, 3.00 Bathroom, 1,704 sqft Single Family on 0.00 Acres

Wild Rose, Edmonton, AB

FULLY FINISHED BASEMENT w/ SEPARATE ENTRY. This very WELL-MAINTAINED front double garage single family house in Wild Rose community offers 2 bedroom and 1 full washroom in the basement and 3 Bedrooms above with 2 FULL WASHROOMS. The kitchen and main floor flooring has been recently upgraded by sellers along with HOT WATER TANK and SHINGLES being upgraded last year. This home offers huge deck and backyard space as well. Close to 34 st and SCHOOLS & PLAYGROUND, this community will offer great peaceful environment to raise a family.

## **Essential Information**

MLS® # E4445926 Price \$559,900

Bedrooms 5

Bathrooms 3.00

Full Baths 3

Square Footage 1,704 Acres 0.00 Year Built 2002

Type Single Family

Sub-Type Detached Single Family

## **Community Information**

Address 3042 34a Avenue

Area Edmonton
Subdivision Wild Rose
City Edmonton
County ALBERTA

Province AB

Postal Code T6T 1W6