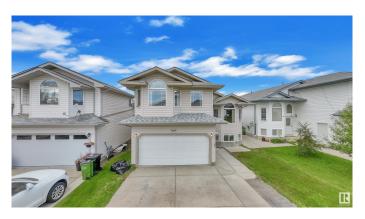

### \$559,900

5 Bedroom, 3.00 Bathroom, 1,704 sqft Single Family on 0.00 Acres

Wild Rose, Edmonton, AB

FULLY FINISHED BASEMENT w/ SEPARATE ENTRY. This very WELL-MAINTAINED front double garage single family house in Wild Rose community offers 2 bedroom and 1 full washroom in the basement and 3 Bedrooms above with 2 FULL WASHROOMS. The kitchen and main floor flooring has been recently upgraded by sellers along with HOT WATER TANK and SHINGLES being upgraded last year. This home offers huge deck and backyard space as well. Close to 34 st and SCHOOLS & PLAYGROUND, this community will offer great peaceful environment to raise a family.

## **Essential Information**

MLS® # E4445926 Price \$559,900

Bedrooms 5

Bathrooms 3.00

Full Baths 3

Square Footage 1,704 Acres 0.00 Year Built 2002

Type Single Family

Sub-Type Detached Single Family

## **Community Information**

Address 3042 34a Avenue

Area Edmonton
Subdivision Wild Rose
City Edmonton
County ALBERTA

Province AB

Postal Code T6T 1W6