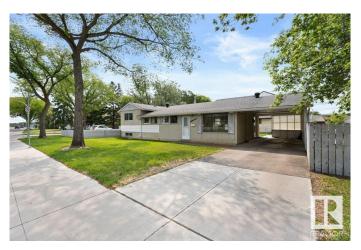

### \$399.900

3 Bedroom, 2.00 Bathroom, 1,517 sqft Single Family on 0.00 Acres

Calder, Edmonton, AB

Welcome to 11403 129 Ave! This unique bungalow with a spacious addition sits on a huge corner lot in Calder, zoned RF2â€"ideal for investors, developers, or first-time buyers. The main floor offers 2 bedrooms plus a den, a 4-piece bath, spacious kitchen, dining area, and a comfortable living room. Upstairs features a private primary suite with its own cozy living space and a 3-piece ensuiteâ€"perfect for multi-generational living or a quiet retreat. The unfinished basement offers loads of potential for future development or storage. The large lot provides space for a garage, garden suite, or future infill. Located in an up-and-coming neighborhood with active infill development, close to schools, shopping, transit, and an off-leash dog park. A fantastic opportunity with flexibility and long-term value!

## **Exterior**

Exterior Wood, Stucco

Exterior Features Fenced, Landscaped, Playground Nearby, Public Transportation,

Schools, Shopping Nearby, See Remarks

Roof Asphalt Shingles

Construction Wood, Stucco

Foundation Concrete Perimeter