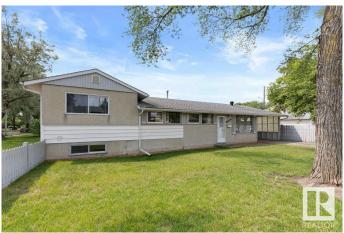

### \$399.900

3 Bedroom, 2.00 Bathroom, 1,517 sqft Single Family on 0.00 Acres

Calder, Edmonton, AB

Welcome to 11403 129 Ave! This unique bungalow with a spacious addition sits on a huge corner lot in Calder, zoned RF2â€"ideal for investors, developers, or first-time buyers. The main floor offers 2 bedrooms plus a den, a 4-piece bath, spacious kitchen, dining area, and a comfortable living room. Upstairs features a private primary suite with its own cozy living space and a 3-piece ensuiteâ€"perfect for multi-generational living or a quiet retreat. The unfinished basement offers loads of potential for future development or storage. The large lot provides space for a garage, garden suite, or future infill. Located in an up-and-coming neighborhood with active infill development, close to schools, shopping, transit, and an off-leash dog park. A fantastic opportunity with flexibility and long-term value!

## Interior

Interior Features ensuite bathroom

Appliances Dryer, Refrigerator, Storage Shed, Stove-Electric, Washer, Window

Coverings

Heating Forced Air-1, Natural Gas

Stories 1

Has Basement Yes

Basement Full, Unfinished