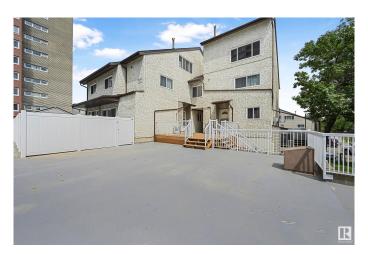

# \$190,000 - 9e Meadowlark Village, Edmonton

MLS® #E4445847

#### \$190,000

2 Bedroom, 1.00 Bathroom, 1,073 sqft Condo / Townhouse on 0.00 Acres

West Meadowlark Park, Edmonton, AB

Discover your new home! This affordable townhome shines with updated modern luxury vinyl plank flooring, newer casings, baseboards, and interior doors. In 2022, this unit was upgraded with some BIG TICKET ITEMS. Featuring all new appliances (except stove as it was newer when purchased), plus a new furnace and hot water tank for peace of mind. The spacious, bright interior provides plenty of room to build equity or grow your investment portfolio. Located just a short walk to West Edmonton Mall and Misericordia Hospital, it's perfect for busy professionals. Enjoy quick access to the Whitemud and Henday for seamless commuting. Plus, with low condo fees maintaining your home is affordable. ALSO a pet friendly complex. This is an opportunity you won't want to miss!

#### **Exterior**

Exterior Wood, Vinyl

Exterior Features Playground Nearby, Public Transportation, Schools, Shopping Nearby,

See Remarks

Roof Asphalt Shingles

Construction Wood, Vinyl

Foundation Concrete Perimeter