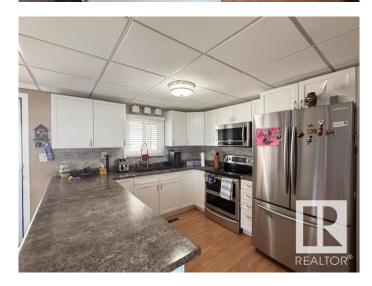

### \$119,900

3 Bedroom, 1.00 Bathroom, 1,009 sqft Land Lease Community on 0.00 Acres

Lakeland Village, Sherwood Park, AB

This extensively renovated home is lovely, has central A/C & has been meticulously maintained. There is good quality laminate flooring & decorative ceiling panels. The kitchen has been updated with white cabinets, soft close doors/drawers, countertops with tiled backsplash, newer sink/tap, & newer SS appliances including a built-in-microwave (2019 approx.) & a brand new dishwasher. The bathroom has also been updated with tiled walk-in shower, vanity with granite top, high profile toilet & built-in storage cabinet. Additional upgrades include several newer light fixtures, metal exterior doors, screen door, many new interior doors, several mirrored closet doors, furnace/HWT (2017 approx.), shingles (2018), double pane vinyl windows, pex plumbing, heat tape (2024) & Hunter Douglas blinds. The washer & dryer are included & only 4 yrs old. There is a good sized fenced yard with a large covered deck (8' x 16') & two storage sheds. Don't wait to view!