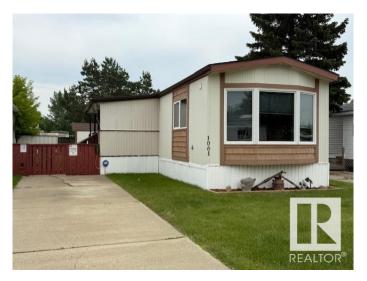

### \$119,900

3 Bedroom, 1.00 Bathroom, 1,009 sqft Land Lease Community on 0.00 Acres

Lakeland Village, Sherwood Park, AB

This extensively renovated home is lovely, has central A/C & has been meticulously maintained. There is good quality laminate flooring & decorative ceiling panels. The kitchen has been updated with white cabinets, soft close doors/drawers, countertops with tiled backsplash, newer sink/tap, & newer SS appliances including a built-in-microwave (2019 approx.) & a brand new dishwasher. The bathroom has also been updated with tiled walk-in shower, vanity with granite top, high profile toilet & built-in storage cabinet. Additional upgrades include several newer light fixtures, metal exterior doors, screen door, many new interior doors, several mirrored closet doors, furnace/HWT (2017 approx.), shingles (2018), double pane vinyl windows, pex plumbing, heat tape (2024) & Hunter Douglas blinds. The washer & dryer are included & only 4 yrs old. There is a good sized fenced yard with a large covered deck (8' x 16') & two storage sheds. Don't wait to view!