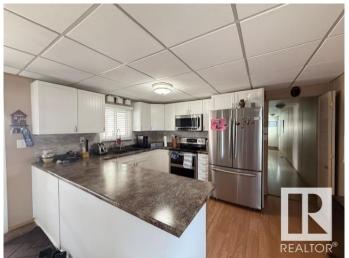

### \$119,900

3 Bedroom, 1.00 Bathroom, 1,009 sqft Land Lease Community on 0.00 Acres

Lakeland Village, Sherwood Park, AB

This extensively renovated home is lovely, has central A/C & has been meticulously maintained. There is good quality laminate flooring & decorative ceiling panels. The kitchen has been updated with white cabinets, soft close doors/drawers, countertops with tiled backsplash, newer sink/tap, & newer SS appliances including a built-in-microwave (2019 approx.) & a brand new dishwasher. The bathroom has also been updated with tiled walk-in shower, vanity with granite top, high profile toilet & built-in storage cabinet. Additional upgrades include several newer light fixtures, metal exterior doors, screen door, many new interior doors, several mirrored closet doors, furnace/HWT (2017 approx.), shingles (2018), double pane vinyl windows, pex plumbing, heat tape (2024) & Hunter Douglas blinds. The washer & dryer are included & only 4 yrs old. There is a good sized fenced yard with a large covered deck (8' x 16') & two storage sheds. Don't wait to view!