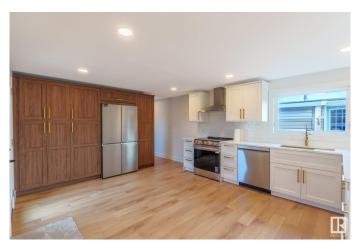

## \$199,900

3 Bedroom, 2.00 Bathroom, 1,120 sqft Land Lease Community on 0.00 Acres

Lakeland Village, Sherwood Park, AB

Stylishly renovated 3-bedroom, 2-bathroom single-wide mobile home is located in a desirable location across from a park. This move-in-ready home features brand-new windows and doors, modern vinyl flooring, and custom closet organizers. The updated kitchen showcases sleek cabinetry with bottom drawers, a light quartz L-shaped island, and full-height pantry storage. The cozy living room includes an electric fireplace, while the spacious primary bedroom offers a feature wall and a luxurious 5-piece ensuite. Thoughtfully upgraded throughout for comfortable, contemporary living.