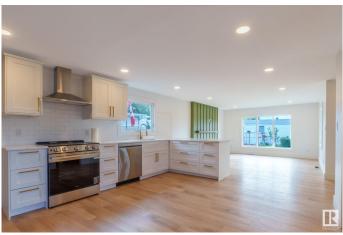

## \$199,900

3 Bedroom, 2.00 Bathroom, 1,120 sqft Land Lease Community on 0.00 Acres

Lakeland Village, Sherwood Park, AB

Stylishly renovated 3-bedroom, 2-bathroom single-wide mobile home is located in a desirable location across from a park. This move-in-ready home features brand-new windows and doors, modern vinyl flooring, and custom closet organizers. The updated kitchen showcases sleek cabinetry with bottom drawers, a light quartz L-shaped island, and full-height pantry storage. The cozy living room includes an electric fireplace, while the spacious primary bedroom offers a feature wall and a luxurious 5-piece ensuite. Thoughtfully upgraded throughout for comfortable, contemporary living.