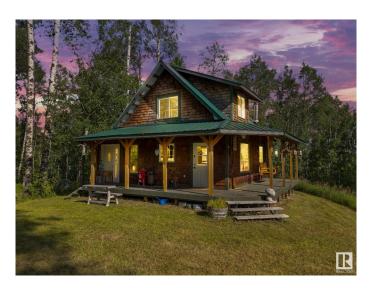

# \$525,000 - 48330 Rge Road 281, Rural Leduc County

MLS® #E4445685

### \$525,000

1 Bedroom, 0.00 Bathroom, 812 sqft Rural on 40.28 Acres

None, Rural Leduc County, AB

Welcome to your private wilderness retreat! Nestled on 40 acres of treed land, this unique off-grid cabin offers year-round peace and panoramic views from its hilltop location. It's insulated to support year-round temperatures, powered by solar, and heated with a wood stove and propane heaterâ€"an ideal escape for nature lovers or outdoor enthusiasts. The land features extensive walking and quad trails, a cleared building site near the front, and abundant wildlife including moose and deer. Whether you're after a weekend getaway, a hunting base, or a future dream home, this property is full of potential. The existing cabin is great for seasonal use or guests, and the serene setting offers unmatched tranquility just 45 minutes from Edmonton. A rare chance to own 40 acres of Alberta wildernessâ€"quiet, private, and full of possibility!