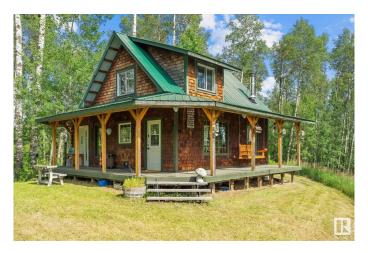

# \$525,000 - 48330 Rge Road 281, Rural Leduc County

MLS® #E4445685

### \$525,000

1 Bedroom, 0.00 Bathroom, 812 sqft Rural on 40.28 Acres

None, Rural Leduc County, AB

Welcome to your private wilderness retreat! Nestled on 40 acres of treed land, this unique off-grid cabin offers year-round peace and panoramic views from its hilltop location. It's insulated to support year-round temperatures, powered by solar, and heated with a wood stove and propane heaterâ€"an ideal escape for nature lovers or outdoor enthusiasts. The land features extensive walking and quad trails, a cleared building site near the front, and abundant wildlife including moose and deer. Whether you're after a weekend getaway, a hunting base, or a future dream home, this property is full of potential. The existing cabin is great for seasonal use or guests, and the serene setting offers unmatched tranquility just 45 minutes from Edmonton. A rare chance to own 40 acres of Alberta wildernessâ€"quiet, private, and full of possibility!