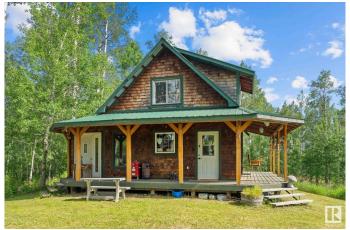

# \$525,000 - 48330 Rge Road 281, Rural Leduc County

MLS® #E4445685

### \$525,000

1 Bedroom, 0.00 Bathroom, 812 sqft Rural on 40.28 Acres

None, Rural Leduc County, AB

Welcome to your private wilderness retreat! Nestled on 40 acres of treed land, this unique off-grid cabin offers year-round peace and panoramic views from its hilltop location. It's insulated to support year-round temperatures, powered by solar, and heated with a wood stove and propane heaterâ€"an ideal escape for nature lovers or outdoor enthusiasts. The land features extensive walking and quad trails, a cleared building site near the front, and abundant wildlife including moose and deer. Whether you're after a weekend getaway, a hunting base, or a future dream home, this property is full of potential. The existing cabin is great for seasonal use or guests, and the serene setting offers unmatched tranquility just 45 minutes from Edmonton. A rare chance to own 40 acres of Alberta wildernessâ€"quiet, private, and full of possibility!