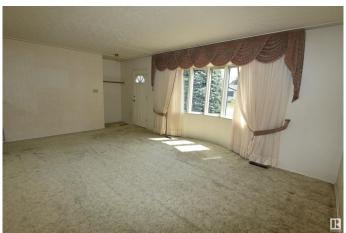

#### \$474.900

4 Bedroom, 2.00 Bathroom, 1,121 sqft Single Family on 0.00 Acres

Ottewell, Edmonton, AB

Beautifully kept family home in popular Ottewell neighbourhood. East central location, with a quick commute to downtown. 1120 sqft bungalow of long-time owner. First time on the market. Upgraded bow window in living room. Kitchen has previously upgraded oak cabinets. Hardwood floors in primary bedroom. 3-season sunroom with wood burning fireplace and baseboard heating, off kitchen. Developed basement: rumpus room with bar, 4th bedroom and 3-piece bathroom. Cool central A/C included. Upgraded electrical service. Newer HWT. Newer shingles. Rear drive double detached garage. Back alley offers access to rear yard. Conveniently located near schools, parks and playgrounds. Easy access to all major arterial roadways. Make this house your home ...

#### Interior

Appliances Dishwasher-Built-In, Refrigerator, Stove-Electric

Heating Forced Air-1, Natural Gas

Stories 2

Has Basement Yes

Basement Full, Finished