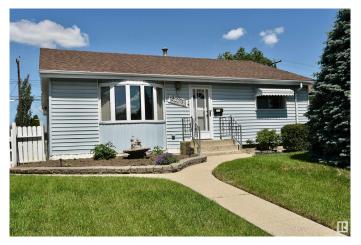

#### \$474.900

4 Bedroom, 2.00 Bathroom, 1,121 sqft Single Family on 0.00 Acres

Ottewell, Edmonton, AB

Beautifully kept family home in popular Ottewell neighbourhood. East central location, with a quick commute to downtown. 1120 sqft bungalow of long-time owner. First time on the market. Upgraded bow window in living room. Kitchen has previously upgraded oak cabinets. Hardwood floors in primary bedroom. 3-season sunroom with wood burning fireplace and baseboard heating, off kitchen. Developed basement: rumpus room with bar, 4th bedroom and 3-piece bathroom. Cool central A/C included. Upgraded electrical service. Newer HWT. Newer shingles. Rear drive double detached garage. Back alley offers access to rear yard. Conveniently located near schools, parks and playgrounds. Easy access to all major arterial roadways. Make this house your home ...