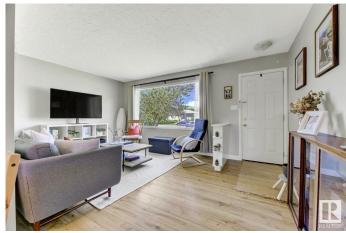

## \$319.000

3 Bedroom, 1.00 Bathroom, 1,102 sqft Single Family on 0.00 Acres

Athlone, Edmonton, AB

Welcome to this charming, fully renovated bungalow offering over 1,100 sq. ft. of cozy living space. Oversized windows fill the home with natural light, creating a warm and inviting feel. Recent updates include fresh paint throughout, the kitchen features newer appliances, updated countertops, and a stylish backsplash. The home has plenty of space, offering 3 generous sized bedrooms and 1 fully renovated bath. Major upgrades in 2016 include the furnace, roof, most windows, and flooringâ€"adding lasting value. Brand new washer/dryer. Enjoy the covered patio, spacious yard, detached single garage, and handy mudroom for extra storage. Located in the family-friendly community of Athlone, close to schools, parks, and transit. Don't miss this fantastic opportunity to own a move-in-ready gem!

# Interior

Appliances Dryer, Refrigerator, Stove-Electric, Washer, Curtains and Blinds

Heating Forced Air-1, Natural Gas

Stories 1

Has Basement Yes

Basement None, No Basement