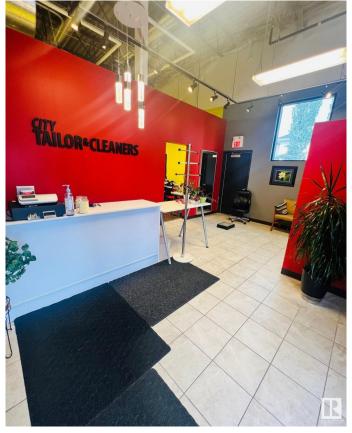

### \$40,000

0 Bedroom, 0.00 Bathroom, Business on 0.00 Acres

Summerside, Edmonton, AB

Great opportunity to own a well-established tailoring, alteration, and dry cleaning depot, easily operated by one person and located in a busy strip mall at Summerside Plaza â€" the gateway to vibrant communities like Summerside, Orchards, Aurora, and Walker. This approximately 800 sq. ft. store has been successfully serving loyal clients since 2015 and boasts a strong 4.2/5.0 Google rating. The owner is retiring, creating an excellent chance for a new owner to take over a reputable, turnkey business. Financial details are available for serious buyers with an NDA.