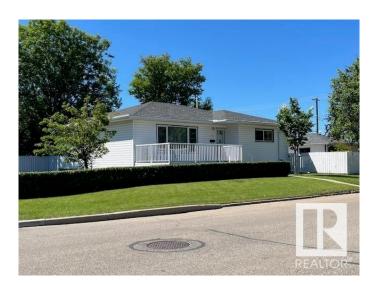

three bedroom bungalow with finish basement is an excellent condition and very clean. A classic floor plan that emphasizes useable space and family living. The owner has continually made upgrades over the years, including, new 35 year shingles in 2011, new energy efficient vinyl windows in 2009. Basement redone in the mid 1990s at the same time as the bathrooms and kitchen. Upgraded attic insulation in 2004, new hot water tank in 2016, new high-efficiency furnace in 2019. Newer flooring in kitchen, bathroom and hallway in 2016. The oversized 22×24 detached garage is finished with newer man door in 2025 and new overhead door in 2018.



## **Essential Information**

MLS® # E4445424 Price \$474,900

Bedrooms 4

Bathrooms 2.00

Full Baths 2

Square Footage 1,248

Acres 0.00

Year Built 1967







Type Single Family

Sub-Type Detached Single Family

Style Bungalow

Status Active

## **Community Information**

Address 15103 92 Avenue

Area Edmonton
Subdivision Jasper Park
City Edmonton
County ALBERTA

Province AB

Postal Code T5R 5B7

## **Amenities**

Amenities Deck, See Remarks

Parking Double Garage Detached

## Interior

Appliances Dishwasher-Built-In, Dryer, Freezer, Garage Control, Garage Opener,

Refrigerator, Storage Shed, Stove-Electric, Washer, Window Coverings

Heating Forced Air-1, Natural Gas

Fireplaces Tile Surround

Stories 2

Has Basement Yes

Basement Full, Finished

## **Exterior**

Exterior Wood, Vinyl

Exterior Features Corner Lot, Fenced, Landscaped, Schools, See Remarks

Roof Asphalt Shingles

Construction Wood, Vinyl

Foundation Concrete Perimeter

## **