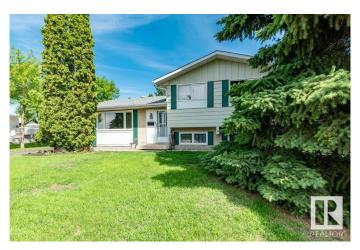

# **\$375,000 - 76 Henry Avenue, Edmonton**

MLS® #E4445350

# \$375,000

3 Bedroom, 1.50 Bathroom, 1,024 sqft Single Family on 0.00 Acres

Homesteader, Edmonton, AB

Charming and Impeccably -kept single family homeon a large 832 mtr lot in the desirable Homesteader neighborhood! This 3-bedroom, 2-bathroom gem features a fully finished basement, updated flooring on the main floor, and plenty of natural light throughout. Central AC of or those warm summer days Enjoy spacious living with a large front and back yard, fully fenced and beautifully landscaped for privacy and outdoor enjoyment. The oversized double detached garage and shed offer ample storage. Located close to walking paths and parks, this home is perfect for families and/or outdoor enthusiasts. Updated washer and dryer includedâ€"just move in and enjoy!