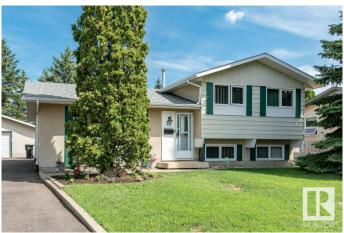

# **\$375,000 - 76 Henry Avenue, Edmonton**

MLS® #E4445350

# \$375,000

3 Bedroom, 1.50 Bathroom, 1,024 sqft Single Family on 0.00 Acres

Homesteader, Edmonton, AB

Charming and Impeccably -kept single family homeon a large 832 mtr lot in the desirable Homesteader neighborhood! This 3-bedroom, 2-bathroom gem features a fully finished basement, updated flooring on the main floor, and plenty of natural light throughout. Central AC of or those warm summer days Enjoy spacious living with a large front and back yard, fully fenced and beautifully landscaped for privacy and outdoor enjoyment. The oversized double detached garage and shed offer ample storage. Located close to walking paths and parks, this home is perfect for families and/or outdoor enthusiasts. Updated washer and dryer includedâ€"just move in and enjoy!