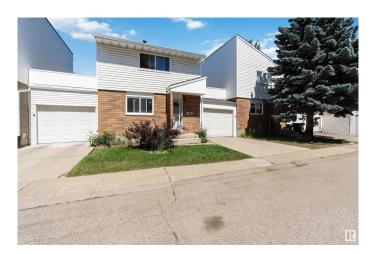

## \$299,800

4 Bedroom, 1.50 Bathroom, 1,055 sqft Condo / Townhouse on 0.00 Acres

Michaels Park, Edmonton, AB

Fully renovated, move-in-ready south-facing townhouse blending modern chic with comfort! Enjoy a bright, stylish living room with ample windows. The light-filled kitchen and dining area open to a low-maintenance, fully fenced yardâ€"perfect for relaxing or entertaining. Upstairs, find three spacious bedrooms and a beautifully redone bathroom, accented with sleek finishes and gilded touches. Updates include all new flooring (vinyl, lino & carpet) and bathrooms. The large single attached garage fits two small cars for added convenience. Basement is fully finished, adding extra living space or rec room potential. Nestled in a great location, this home offers effortless style and function in every detail. Don't miss this sophisticated gemâ€"just move in and enjoy!

Year Built 1975

Type Condo / Townhouse

Sub-Type Townhouse

Style 2 Storey
Status Active

## **Exterior**

Exterior Wood, Brick, Vinyl

Exterior Features Fenced, Picnic Area, Playground Nearby, Public Swimming Pool, Public

Transportation, Schools, Shopping Nearby

Roof Asphalt Shingles
Construction Wood, Brick, Vinyl
Foundation Concrete Perimeter