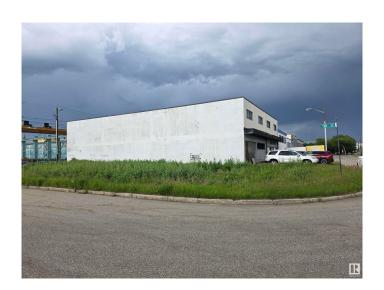

### \$150,000

0 Bedroom, 0.00 Bathroom, Land Commercial on 0.00 Acres

CPR Irvine, Edmonton, AB

Flat clear corner lot, to be sold with the great warehouse value e4444916, the lot and building contiguous and to the east listed at only \$1,250,000. Previous residential dwelling removed some time ago.