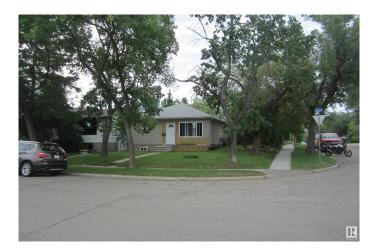

# \$290,000 - 4423 47th Avenue, Leduc

MLS® #E4445286

## \$290,000

2 Bedroom, 1.00 Bathroom, 728 sqft Single Family on 0.00 Acres

South Telford, Leduc, AB

Lot is 50' x 120'. Excellent in fill property. Short walking trail to Lake. Corner lot, home has newer windows, exterior doors and shingles. Laminate flooring, furnace and HWT replaced in "22. Mature area with lots of newer homes.

Built in 1934

# **Community Information**

Address 4423 47th Avenue

Area Leduc

Subdivision South Telford

City Leduc

County ALBERTA

Province AB

Postal Code T9E 5T1