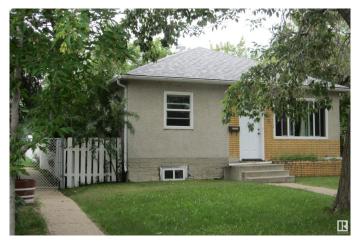

## \$290,000

2 Bedroom, 1.00 Bathroom, 728 sqft Single Family on 0.00 Acres

South Telford, Leduc, AB

Lot is 50' x 120'. Excellent in fill property. Short walking trail to Lake. Corner lot, home has newer windows, exterior doors and shingles. Laminate flooring, furnace and HWT replaced in "22. Mature area with lots of newer homes.

### **Essential Information**

MLS® # E4445286 Price \$290,000

Bedrooms 2 Bathrooms 1.00

Full Baths 1

Square Footage 728
Acres 0.00
Year Built 1934

Type Single Family

Sub-Type Detached Single Family

Style Bungalow

### **Exterior**

Exterior Wood, Brick, Stucco

Exterior Features Back Lane, Corner Lot, Fenced, Fruit Trees/Shrubs, Landscaped,

Schools, Shopping Nearby

Roof Asphalt Shingles

Construction Wood, Brick, Stucco